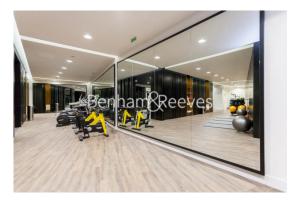

## **Property features**

Brand New, Luxury 1 Bedroom Apartment | Bright, Open Plan Reception | Fitted Designer Kitchen With Integrated Appliances | Well Equipped Double Bedroom | Bespoke Bathroom With Underfloor Heating | EPC-B | 24hr Concierge, Residents Lounge, Pool, Jacuzzi, Steam Room, | Residents Gym, Fitness Suite, Squash Court, Cinema Screening | Walking Distance To The City, Shoreditch & Moments From St K | Close To Tower Hill Underground, Tower Gateway DLR