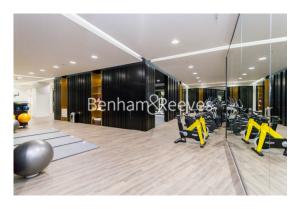

## **Property features**

Brand New, Luxury 1 Bedroom Apartment | Bright, Open Plan Reception | Fitted Designer Kitchen With Integrated Appliances | Well Equipped Double Bedroom | Bespoke Bathroom With Underfloor Heating | EPC-B | 24hr Concierge, Residents Lounge, Pool, Jacuzzi, Steam Room, | Residents Gym, Fitness Suite, Squash Court, Cinema Screening | Walking Distance To The City, Shoreditch & Moments From St K | Close To Tower Hill Underground, Tower Gateway DLR