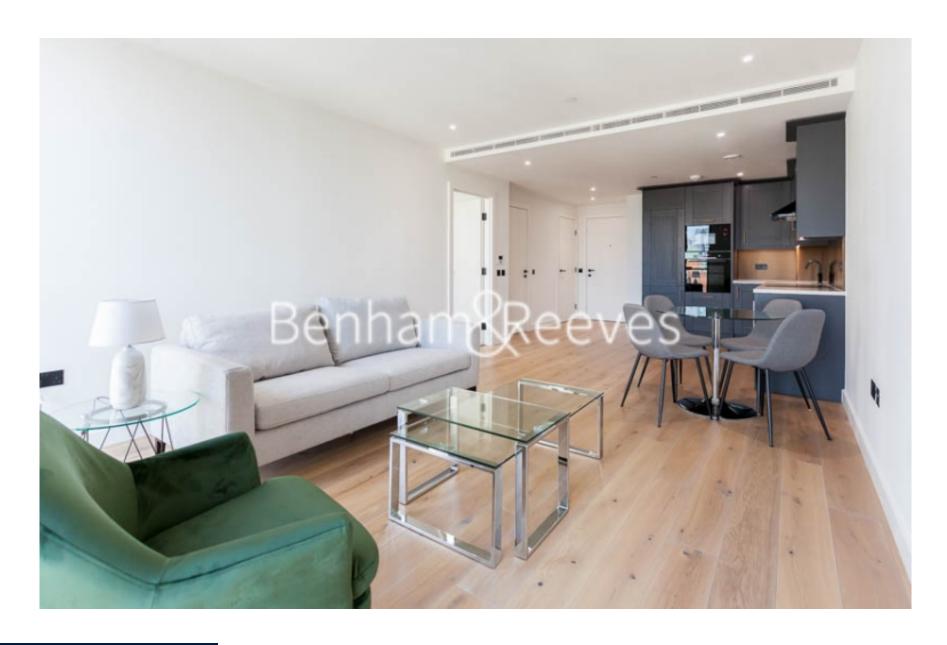

Emery Wharf, London Dock, Wapping, E1W

£600 per week, £2,600 per month + fees

■ 1 Bedroom

1 Bathroom 🕮 Furnished

Newly built luxury apartment situated within a prestigious development in Wapping. Within walking distance of The City and close to The Underground, DLR & London Overground lines.

## **Property features**

Brand New, Luxury 1 Bedroom Apartment | Bright, Open Plan Reception | Fitted Designer Kitchen With Integrated Appliances | Well Equipped Double Bedroom | Bespoke Bathroom With Underfloor Heating | EPC-B | 24hr Concierge, Residents Lounge, Pool, Jacuzzi, Steam Room, | Residents Gym, Fitness Suite, Squash Court, Cinema Screening | Walking Distance To The City, Shoreditch & Moments From St K | Close To Tower Hill Underground, Tower Gateway DLR