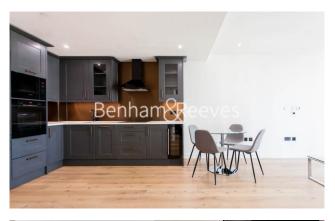

## **Property features**

Brand New, Luxury 1 Bedroom Apartment | Bright, Open Plan Reception | Fitted Designer Kitchen With Integrated Appliances | Well Equipped Double Bedroom | Bespoke Bathroom With Underfloor Heating | EPC-B | 24hr Concierge, Residents Lounge, Pool, Jacuzzi, Steam Room, | Residents Gym, Fitness Suite, Squash Court, Cinema Screening | Walking Distance To The City, Shoreditch & Moments From St K | Close To Tower Hill Underground, Tower Gateway DLR