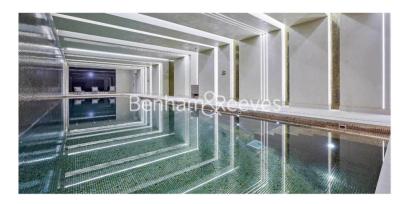

## **Property features**

Brand New, Luxury 1 Bedroom Apartment | Bright, Open Plan Reception | Fitted Designer Kitchen With Integrated Appliances | Well Equipped Double Bedroom | Bespoke Bathroom With Underfloor Heating | EPC-B | 24hr Concierge, Residents Lounge, Pool, Jacuzzi, Steam Room, | Residents Gym, Fitness Suite, Squash Court, Cinema Screening | Walking Distance To The City, Shoreditch & Moments From St K | Close To Tower Hill Underground, Tower Gateway DLR