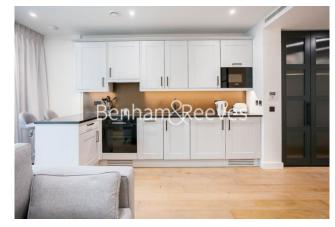

## **Property features**

Brand New, Luxury 1 Bed Manhattan Apartment | Bright, Open Plan Reception With Juliet Balcony | Fitted Designer Kitchen With Integrated Appliances | Well Equipped Double Bedroom | Bespoke Bathroom With Underfloor Heating | EPC-B | Timber Floors, Comfort Cooling & Heating Throughout | 24hr Concierge, Residents Lounge, Pool, Jacuzzi, Steam Room | Residents Gym, Fitness Suite, Squash Court, Cinema Screening | Close To Tower Hill Underground, Tower Gateway DLR