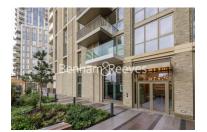

Emery Wharf, London Dock, Wapping, E1W £595 per week, £2,578 per month + fees

■ 1 Bedroom ■ 1 Bathroom ■ Furnished

Luxurious furnished Manhattan apartment, with timber flooring and floor to ceiling windows throughout and specification features, comfort cooling & heating, integrated USB sockets and high-speed internet set within Emery Wharf in the desirable London Dock development.

## **Emery Wharf, London Dock, Wapping, E1W**

£595 per week, £2,578 per month + fees