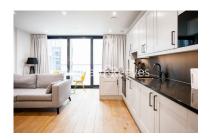

Emery Wharf, London Dock, Wapping, E1W £595 per week, £2,578 per month + fees

■ 1 Bedroom ■ 1 Bathroom ■ Furnished

Luxurious furnished Manhattan apartment, with timber flooring and floor to ceiling windows throughout and specification features, comfort cooling & heating, integrated USB sockets and high-speed internet set within Emery Wharf in the desirable London Dock development.

## **Property features**

Brand New, Luxury 1 Bed Manhattan Apartment | Bright, Open Plan Reception With Juliet Balcony | Fitted Designer Kitchen With Integrated Appliances | Well Equipped Double Bedroom | Bespoke Bathroom With Underfloor Heating | EPC-B | Timber Floors, Comfort Cooling & Heating Throughout | 24hr Concierge, Residents Lounge, Pool, Jacuzzi, Steam Room | Residents Gym, Fitness Suite, Squash Court, Cinema Screening | Close To Tower Hill Underground, Tower Gateway DLR