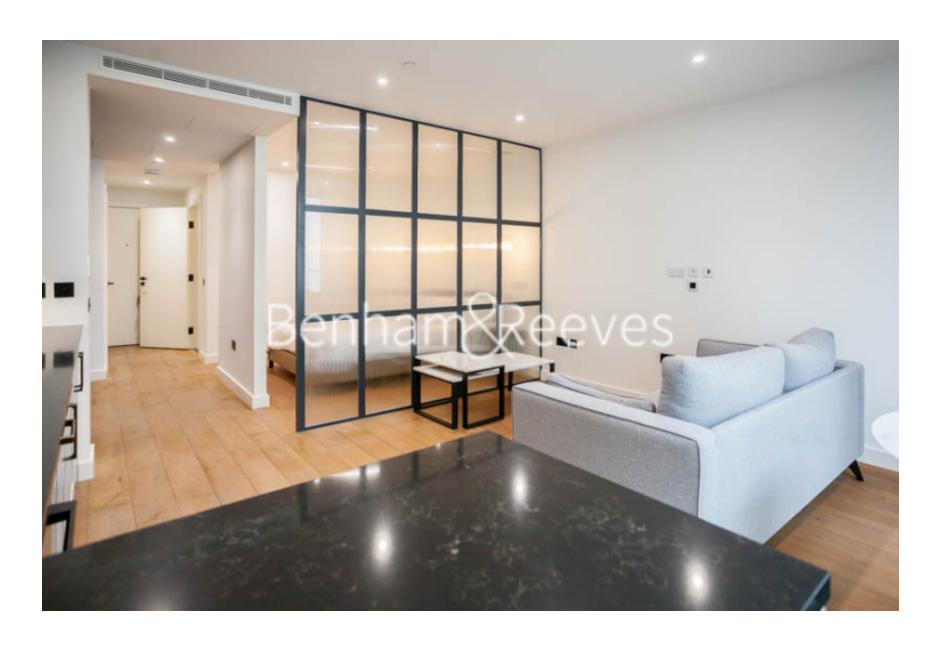

## **Property features**

Brand New, Luxury 1 Bed Manhattan Apartment | Bright, Open Plan Reception With Juliet Balcony | Fitted Designer Kitchen With Integrated Appliances | Well Equipped Double Bedroom | Bespoke Bathroom With Underfloor Heating | EPC-B | Timber Floors, Comfort Cooling & Heating Throughout | 24hr Concierge, Residents Lounge, Pool, Jacuzzi, Steam Room | Residents Gym, Fitness Suite, Squash Court, Cinema Screening | Close To Tower Hill Underground, Tower Gateway DLR