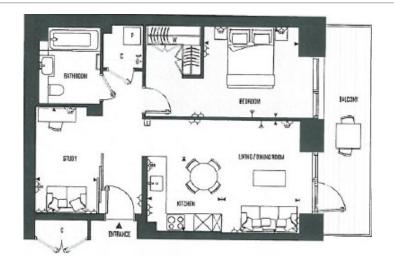

**Cashmere Wharf, London Dock, E1W** 

£695 per week, £3,012 per month + fees

■ 1 Bedroom ■ 1 Bathroom ■ Furnished

Luxury apartment, with study, situated within a flagship building at a desirable development boasting exclusive amenities. Located nearby is Tower Hill Underground Station, Tower Gateway DLR and Wapping London Overground Station all within a short walk.

## **Property features**

Luxury 1 Bedroom Apartment With Study | Open Plan Reception & Private Terrace | Fitted Kitchen With Integrated Siemens Appliances | Double Bedroom Equipped With Fitted Wardrobes Bespoke Bathroom With Underfloor Heating & Mirrored Cabinets | EPC-B | Comfort Cooling | Heating & Floor To Ceiling Windows | Onsite Supermarket, Coffee Shop, Restaurant & Boxing Gym | 24hr Concierge, Residents Club Including Pool, Sauna & Gym | Short Walk To The **Underground, DLR & London Overground Lines** 