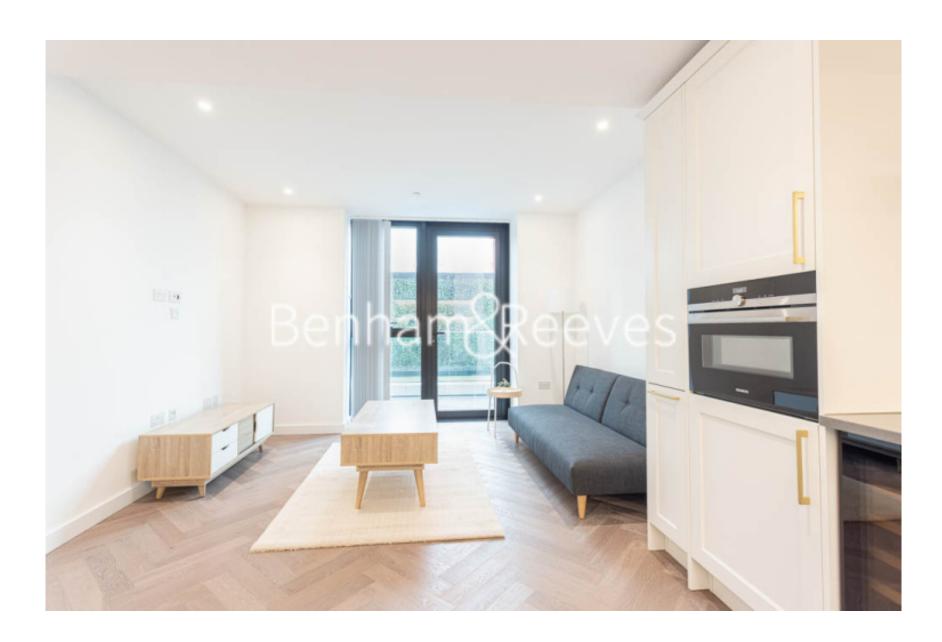

**Cashmere Wharf, London Dock, E1W** 

£695 per week, £3,012 per month + fees

■ 1 Bedroom ■ 1 Bathroom ■ Furnished

Luxury apartment, with study, situated within a flagship building at a desirable development boasting exclusive amenities. Located nearby is Tower Hill Underground Station, Tower Gateway DLR and Wapping London Overground Station all within a short walk.

## **Property features**

Luxury 1 Bedroom Apartment With Study | Open Plan Reception & Private Terrace | Fitted Kitchen With Integrated Siemens Appliances | Double Bedroom Equipped With Fitted Wardrobes Bespoke Bathroom With Underfloor Heating & Mirrored Cabinets | EPC-B | Comfort Cooling | Heating & Floor To Ceiling Windows | Onsite Supermarket, Coffee Shop, Restaurant & Boxing Gym | 24hr Concierge, Residents Club Including Pool, Sauna & Gym | Short Walk To The **Underground, DLR & London Overground Lines** 