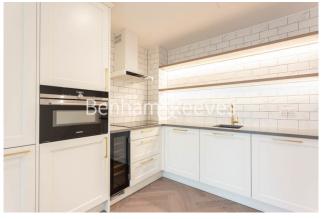

## **Property features**

Luxury 1 Bedroom Apartment With Study | Open Plan Reception & Private Terrace | Fitted Kitchen With Integrated Siemens Appliances | Double Bedroom Equipped With Fitted Wardrobes Bespoke Bathroom With Underfloor Heating & Mirrored Cabinets | EPC-B | Comfort Cooling | Heating & Floor To Ceiling Windows | Onsite Supermarket, Coffee Shop, Restaurant & Boxing Gym | 24hr Concierge, Residents Club Including Pool, Sauna & Gym | Short Walk To The **Underground, DLR & London Overground Lines** 