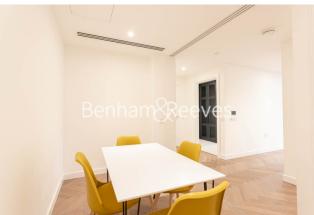

## **Property features**

Luxury 1 Bedroom Apartment With Study | Open Plan Reception & Private Terrace | Fitted Kitchen With Integrated Siemens Appliances | Double Bedroom Equipped With Fitted Wardrobes Bespoke Bathroom With Underfloor Heating & Mirrored Cabinets | EPC-B | Comfort Cooling | Heating & Floor To Ceiling Windows | Onsite Supermarket, Coffee Shop, Restaurant & Boxing Gym | 24hr Concierge, Residents Club Including Pool, Sauna & Gym | Short Walk To The **Underground, DLR & London Overground Lines** 