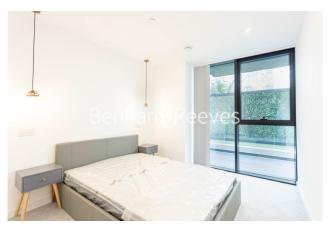

## **Property features**

Luxury 1 Bedroom Apartment With Study | Open Plan Reception & Private Terrace | Fitted Kitchen With Integrated Siemens Appliances | Double Bedroom Equipped With Fitted Wardrobes Bespoke Bathroom With Underfloor Heating & Mirrored Cabinets | EPC-B | Comfort Cooling | Heating & Floor To Ceiling Windows | Onsite Supermarket, Coffee Shop, Restaurant & Boxing Gym | 24hr Concierge, Residents Club Including Pool, Sauna & Gym | Short Walk To The **Underground, DLR & London Overground Lines** 