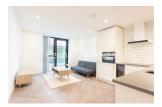

## **Property features**

Luxury 1 Bedroom Apartment With Study | Open Plan Reception & Private Terrace | Fitted Kitchen With Integrated Siemens Appliances | Double Bedroom Equipped With Fitted Wardrobes Bespoke Bathroom With Underfloor Heating & Mirrored Cabinets | EPC-B | Comfort Cooling | Heating & Floor To Ceiling Windows | Onsite Supermarket, Coffee Shop, Restaurant & Boxing Gym | 24hr Concierge, Residents Club Including Pool, Sauna & Gym | Short Walk To The **Underground, DLR & London Overground Lines** 