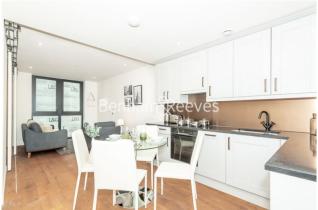

## **Property features**

Luxury 1 Bed Manhattan Apartment | Open Plan Reception | Fitted Kitchen With Integrated Appliances | Well Equipped Double Bedroom | Bespoke Bathroom With Underfloor Heating | EPC-B | Timber Floors & Comfort Cooling & Heating | 24hr Concierge, Residents Lounge, Pool, Jacuzzi, Steam Room | Residents Gym, Fitness Suite, Squash Court, Cinema Screening | Close To Tower Hill Underground, Tower Gateway DLR