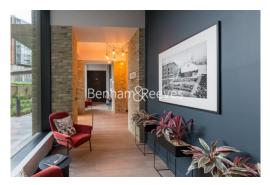

## **Property features**

Luxury 1 Bed Manhattan Apartment | Open Plan Reception | Fitted Kitchen With Integrated Appliances | Well Equipped Double Bedroom | Bespoke Bathroom With Underfloor Heating | EPC-B | Timber Floors & Comfort Cooling & Heating | 24hr Concierge, Residents Lounge, Pool, Jacuzzi, Steam Room | Residents Gym, Fitness Suite, Squash Court, Cinema Screening | Close To Tower Hill Underground, Tower Gateway DLR