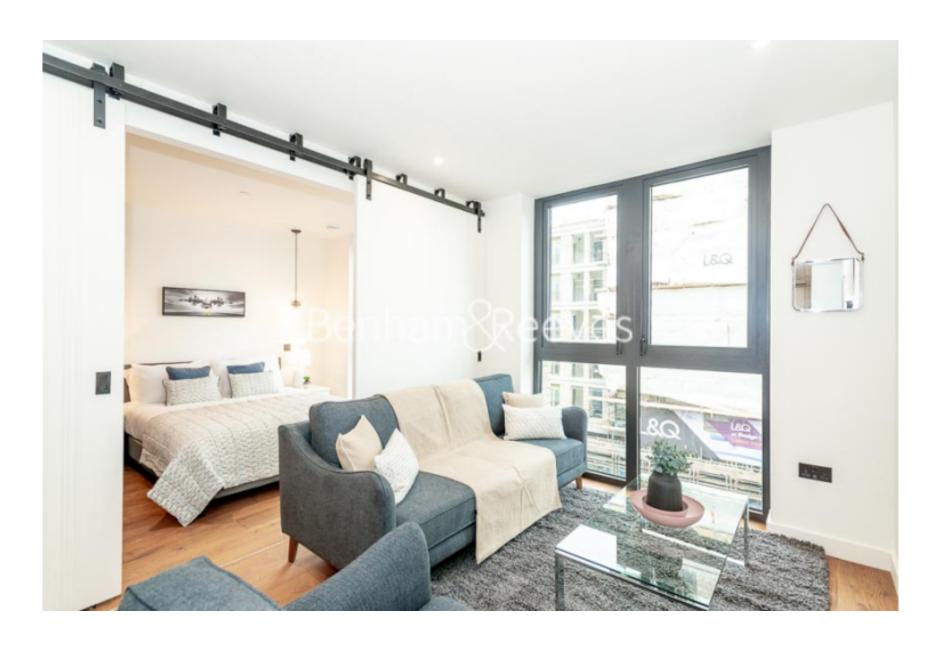

**Emery Wharf, London Dock, Wapping, E1W** 

£554 per week, £2,401 per month + fees

■ 1 Bedroom ■ 1 Bathroom ■ Furnished

Luxury Manhattan apartment within a prestigious London Dock development in Wapping. Perfectly positioned within walking distance of The City and close to Tower Hill Underground, DLR & Tower Gateway DLR, and London Overground.

## **Property features**

Luxury 1 Bed Manhattan Apartment | Open Plan Reception | Fitted Kitchen With Integrated Appliances | Well Equipped Double Bedroom | Bespoke Bathroom With Underfloor Heating | EPC-B | Timber Floors & Comfort Cooling & Heating | 24hr Concierge, Residents Lounge, Pool, Jacuzzi, Steam Room | Residents Gym, Fitness Suite, Squash Court, Cinema Screening | Close To Tower Hill Underground, Tower Gateway DLR