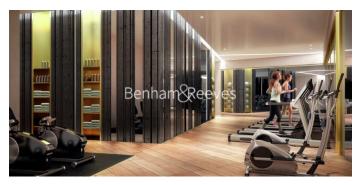

## **Property features**

Luxury 1 Bed Manhattan Apartment | Open Plan Reception | Fitted Kitchen With Integrated Appliances | Well Equipped Double Bedroom | Bespoke Bathroom With Underfloor Heating | EPC-B | Timber Floors & Comfort Cooling & Heating | 24hr Concierge, Residents Lounge, Pool, Jacuzzi, Steam Room | Residents Gym, Fitness Suite, Squash Court, Cinema Screening | Close To Tower Hill Underground, Tower Gateway DLR