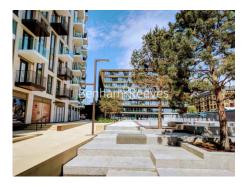

## **Property features**

Luxury 1 Bed Manhattan Apartment | Open Plan Reception | Fitted Kitchen With Integrated Appliances | Well Equipped Double Bedroom | Bespoke Bathroom With Underfloor Heating | EPC-B | Timber Floors & Comfort Cooling & Heating | 24hr Concierge, Residents Lounge, Pool, Jacuzzi, Steam Room | Residents Gym, Fitness Suite, Squash Court, Cinema Screening | Close To Tower Hill Underground, Tower Gateway DLR