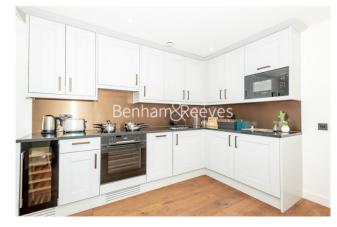

## **Property features**

Luxury 1 Bed Manhattan Apartment | Open Plan Reception | Fitted Kitchen With Integrated Appliances | Well Equipped Double Bedroom | Bespoke Bathroom With Underfloor Heating | EPC-B | Timber Floors & Comfort Cooling & Heating | 24hr Concierge, Residents Lounge, Pool, Jacuzzi, Steam Room | Residents Gym, Fitness Suite, Squash Court, Cinema Screening | Close To Tower Hill Underground, Tower Gateway DLR