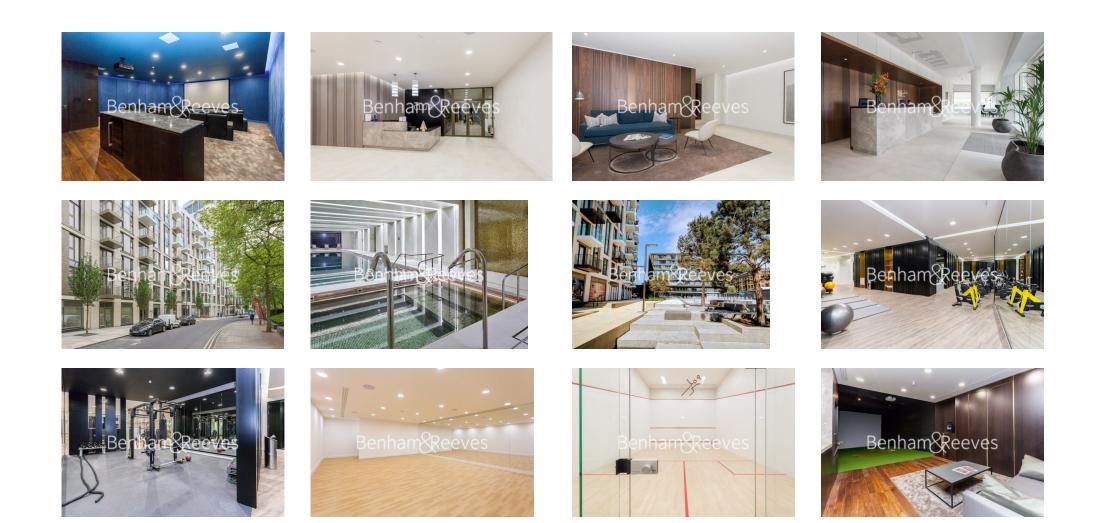

### **Property features**

Luxury One Bedroom Manhattan Apartment | Reception Area With Balcony | Fitted Kitchen With Integrated Appliances | Bedroom Equipped With Fitted Wardrobe | Bespoke Shower Wet Room With Underfloor Heating | EPC-B | Timber Floors & Comfort Cooling & Heating | 24hr Concierge, Residents Lounge, Pool, Jacuzzi, Steam Room, | Residents Gym, Fitness Suite, Squash Court, Cinema Screening | Close To Tower Hill Underground, Tower Gateway DLR & Wapping