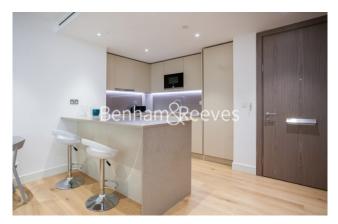

### **Property features**

Luxury One Bedroom Manhattan Apartment | Reception Area With Balcony | Fitted Kitchen With Integrated Appliances | Bedroom Equipped With Fitted Wardrobe | Bespoke Shower Wet Room With Underfloor Heating | EPC-B | Timber Floors & Comfort Cooling & Heating | 24hr Concierge, Residents Lounge, Pool, Jacuzzi, Steam Room, | Residents Gym, Fitness Suite, Squash Court, Cinema Screening | Close To Tower Hill Underground, Tower Gateway DLR & Wapping