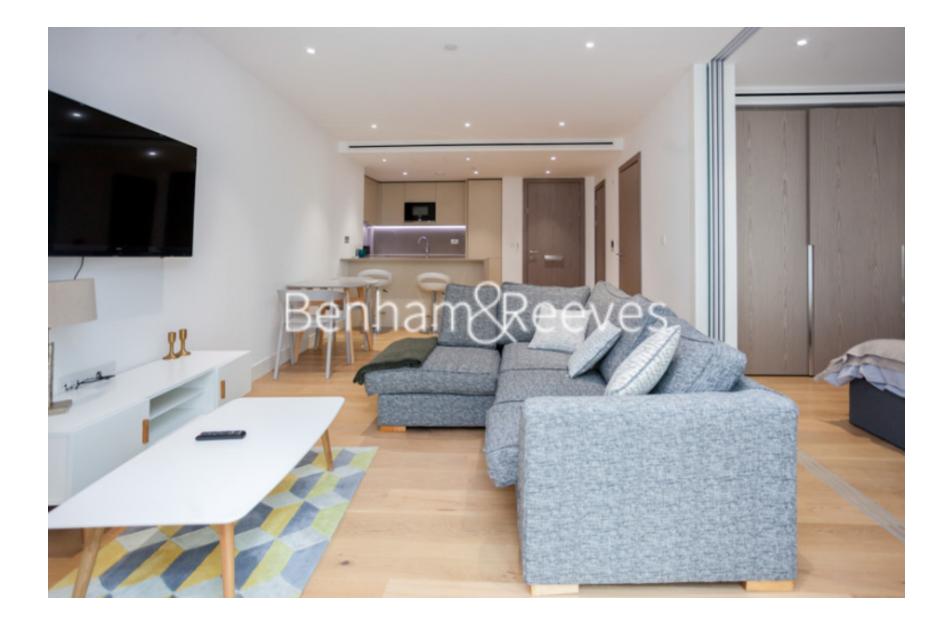

## 🛋 1 Bedroom 🖼 1 Bathroom 🕮 Furnished

Luxury Manhattan apartment within the London Dock development in Wapping. Within walking distance of The City and close to The Underground, DLR & London Overground lines.

### **Property features**

Luxury One Bedroom Manhattan Apartment | Reception Area With Balcony | Fitted Kitchen With Integrated Appliances | Bedroom Equipped With Fitted Wardrobe | Bespoke Shower Wet Room With Underfloor Heating | EPC-B | Timber Floors & Comfort Cooling & Heating | 24hr Concierge, Residents Lounge, Pool, Jacuzzi, Steam Room, | Residents Gym, Fitness Suite, Squash Court, Cinema Screening | Close To Tower Hill Underground, Tower Gateway DLR & Wapping