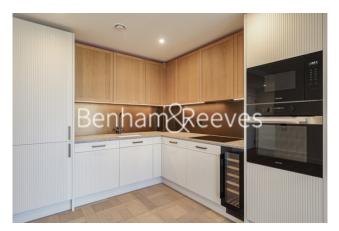

### **Property features**

Brand New Luxury 1 Bedroom Apartment | Reception Area With Balcony | Fitted Kitchen With Integrated Appliances | Well Equipped Double Bedroom With Large Fitted Wardrobe | Bespoke Shower Wet Room With Underfloor Heating | EPC- B | Fully Equipped Residents Gym With Squash Court, Pool, Sauna, | Walking Distance To The City & Easy Reach Of Canary Wharf & | Residents Golf Simulator, Cinema / Screening Room & 24hr Con | Close Tower Hill Underground, Tower Gateway DLR & Wapping Ov