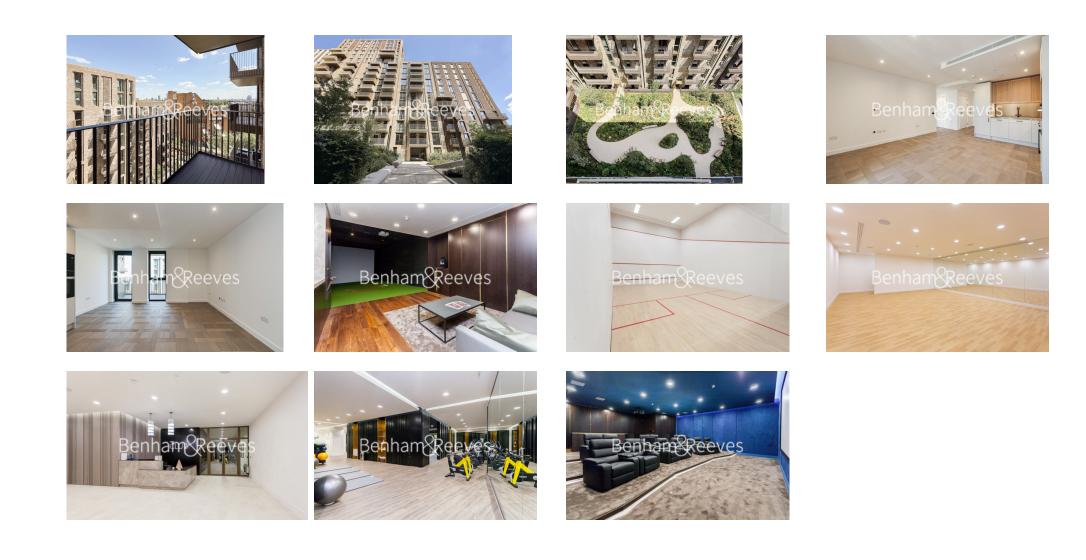

## 🛋 1 Bedroom 🖼 1 Bathroom 🕮 Furnished

Brand new apartment within a prestigious development in Wapping which benefits from excellent resident only amenities and is located within walking distance of The City and a short walk to the Underground, DLR and London Overground.

### **Property features**

Brand New Luxury 1 Bedroom Apartment | Reception Area With Balcony | Fitted Kitchen With Integrated Appliances | Well Equipped Double Bedroom With Large Fitted Wardrobe | Bespoke Shower Wet Room With Underfloor Heating | EPC- B | Fully Equipped Residents Gym With Squash Court, Pool, Sauna, | Walking Distance To The City & Easy Reach Of Canary Wharf & | Residents Golf Simulator, Cinema / Screening Room & 24hr Con | Close Tower Hill Underground, Tower Gateway DLR & Wapping Ov