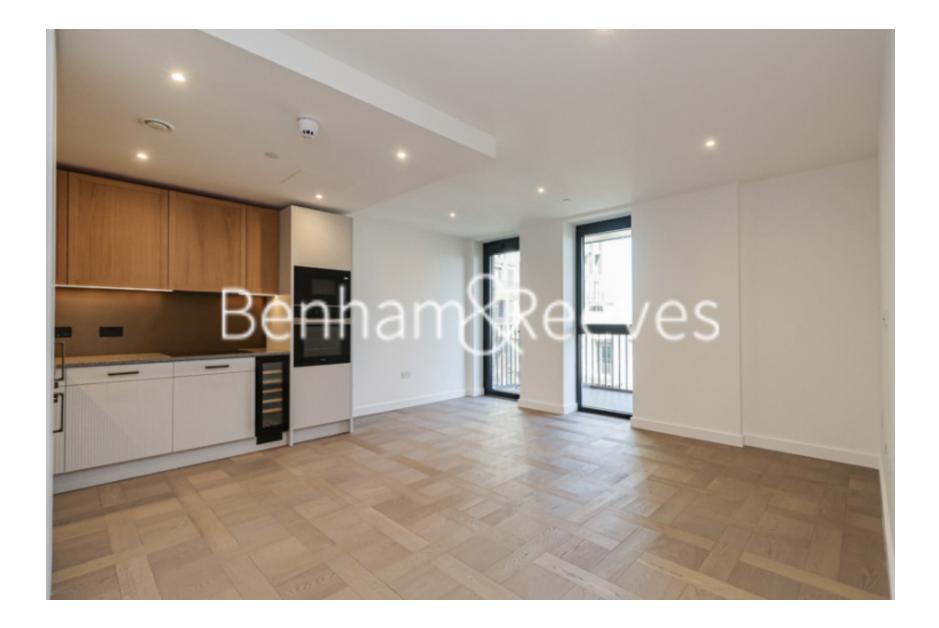

## 🛋 1 Bedroom 🖼 1 Bathroom 🕮 Furnished

Brand new apartment within a prestigious development in Wapping which benefits from excellent resident only amenities and is located within walking distance of The City and a short walk to the Underground, DLR and London Overground.

### **Property features**

Brand New Luxury 1 Bedroom Apartment | Reception Area With Balcony | Fitted Kitchen With Integrated Appliances | Well Equipped Double Bedroom With Large Fitted Wardrobe | Bespoke Shower Wet Room With Underfloor Heating | EPC- B | Fully Equipped Residents Gym With Squash Court, Pool, Sauna, | Walking Distance To The City & Easy Reach Of Canary Wharf & | Residents Golf Simulator, Cinema / Screening Room & 24hr Con | Close Tower Hill Underground, Tower Gateway DLR & Wapping Ov