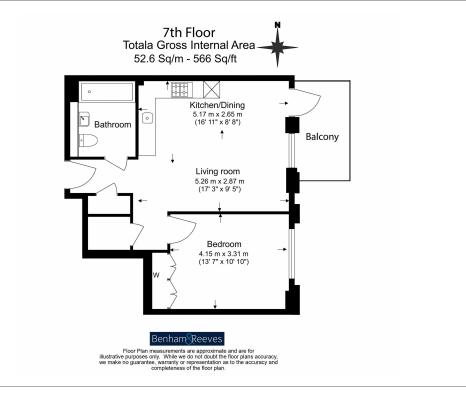

## 🛋 1 Bedroom 🖼 1 Bathroom 🕮 Furnished

Brand new apartment within a prestigious development in Wapping which benefits from excellent resident only amenities and is located within walking distance of The City and a short walk to the Underground, DLR and London Overground.

### **Property features**

Brand New Luxury 1 Bedroom Apartment | Reception Area With Balcony | Fitted Kitchen With Integrated Appliances | Well Equipped Double Bedroom With Large Fitted Wardrobe | Bespoke Shower Wet Room With Underfloor Heating | EPC- B | Fully Equipped Residents Gym With Squash Court, Pool, Sauna, | Walking Distance To The City & Easy Reach Of Canary Wharf & | Residents Golf Simulator, Cinema / Screening Room & 24hr Con | Close Tower Hill Underground, Tower Gateway DLR & Wapping Ov