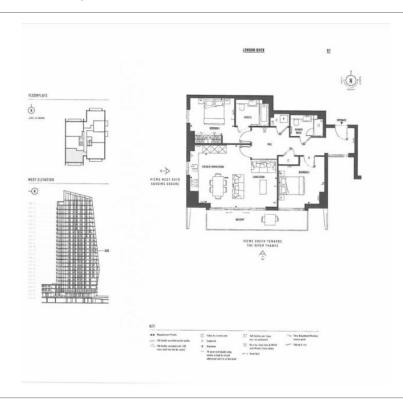

**Cashmere Wharf, London Dock, E1W** 

£950 per week, £4,117 per month + fees

■ 2 Bedrooms 

■ 2 Bathrooms 

■ Furnished

Luxury apartment situated in the signature building of a prestigious development, with a host of exclusive amenities, located in Wapping. Nearby is Tower Hill Underground Station and Tower Gateway DLR. Wapping London Overground Station being a short walk away.

## **Property features**

Luxury 2 bedrooms | Bright Open Plan Reception With Wood Floors | Bespoke Fitted Kitchen With Integrated Siemens Appliances | Well Equipped Double Bedrooms | Bathroom + En-Suite Finished With Underfloor Heating, Bespok | EPC-B | Comfort Cooling / Heating & Floor To Ceiling Windows | 24hr Concierge, Residents Club Including Pool, Sauna, Gym, | Exclusive access for Cashmere residents to Resident Lounge a | Short Walk To Tower Hill & Aldgate East **Underground, Tower G** 