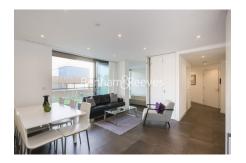

## **Property features**

3 bedroom 2 bathroom, 965sqft (90sqm), Fully Managed | Direct Canal View with a private balcony direct access | Spacious master bedroom with direct canal view from the floo | Ample storage, Utility Room | Modern fitted kitchen with integrated appliances | EPC-C | Ventilation system, Washer Dryer, High speed broadband netwo | Underfloor Heating, Heat Interface Unit for constant | 24h Concierge, Gym, Swimming Pool, Steam Room, Sauna, Jacuzzi | Less than 10mins walk to Angel Station