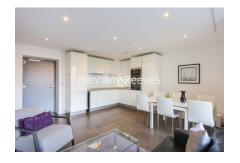

## **Property features**

3 bedroom 2 bathroom, 965sqft (90sqm), Fully Managed | Direct Canal View with a private balcony direct access | Spacious master bedroom with direct canal view from the floo | Ample storage, Utility Room | Modern fitted kitchen with integrated appliances | EPC-C | Ventilation system, Washer Dryer, High speed broadband netwo | Underfloor Heating, Heat Interface Unit for constant | 24h Concierge, Gym, Swimming Pool, Steam Room, Sauna, Jacuzzi | Less than 10mins walk to Angel Station