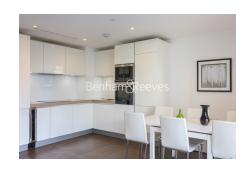

## **Property features**

3 bedroom 2 bathroom, 965sqft (90sqm), Fully Managed | Direct Canal View with a private balcony direct access | Spacious master bedroom with direct canal view from the floo | Ample storage, Utility Room | Modern fitted kitchen with integrated appliances | EPC-C | Ventilation system, Washer Dryer, High speed broadband netwo | Underfloor Heating, Heat Interface Unit for constant | 24h Concierge, Gym, Swimming Pool, Steam Room, Sauna, Jacuzzi | Less than 10mins walk to Angel Station