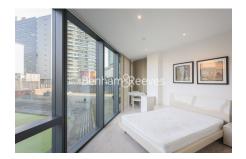

## **Property features**

3 bedroom 2 bathroom, 965sqft (90sqm), Fully Managed | Direct Canal View with a private balcony direct access | Spacious master bedroom with direct canal view from the floo | Ample storage, Utility Room | Modern fitted kitchen with integrated appliances | EPC-C | Ventilation system, Washer Dryer, High speed broadband netwo | Underfloor Heating, Heat Interface Unit for constant | 24h Concierge, Gym, Swimming Pool, Steam Room, Sauna, Jacuzzi | Less than 10mins walk to Angel Station