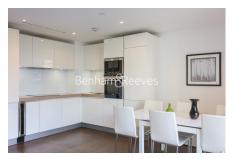

City Road, Shoreditch, EC1V

£975 per week, £4,225 per month + fees

■ 3 Bedrooms 

■ 2 Bathrooms 

■ Furnished

A fantastic apartment, with Canal views from the balcony, situated within a highly desired canal side development with Spa facilities, situated in EC1V minutes from Angel Underground Station.

## **Property features**

3 bedroom 2 bathroom, 965sqft (90sqm), Fully Managed | Direct Canal View with a private balcony direct access | Spacious master bedroom with direct canal view from the floo | Ample storage, Utility Room | Modern fitted kitchen with integrated appliances | EPC-C | Ventilation system, Washer Dryer, High speed broadband netwo | Underfloor Heating, Heat Interface Unit for constant | 24h Concierge, Gym, Swimming Pool, Steam Room, Sauna, Jacuzzi | Less than 10mins walk to Angel Station