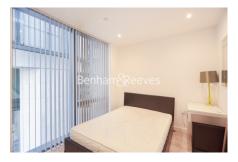

## **Property features**

3 bedroom 2 bathroom, 965sqft (90sqm), Fully Managed | Direct Canal View with a private balcony direct access | Spacious master bedroom with direct canal view from the floo | Ample storage, Utility Room | Modern fitted kitchen with integrated appliances | EPC-C | Ventilation system, Washer Dryer, High speed broadband netwo | Underfloor Heating, Heat Interface Unit for constant | 24h Concierge, Gym, Swimming Pool, Steam Room, Sauna, Jacuzzi | Less than 10mins walk to Angel Station