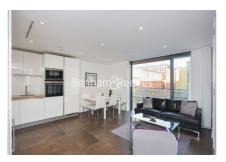

## **Property features**

3 bedroom 2 bathroom, 965sqft (90sqm), Fully Managed | Direct Canal View with a private balcony direct access | Spacious master bedroom with direct canal view from the floo | Ample storage, Utility Room | Modern fitted kitchen with integrated appliances | EPC-C | Ventilation system, Washer Dryer, High speed broadband netwo | Underfloor Heating, Heat Interface Unit for constant | 24h Concierge, Gym, Swimming Pool, Steam Room, Sauna, Jacuzzi | Less than 10mins walk to Angel Station