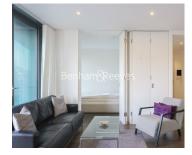

## **Property features**

3 bedroom 2 bathroom, 965sqft (90sqm), Fully Managed | Direct Canal View with a private balcony direct access | Spacious master bedroom with direct canal view from the floo | Ample storage, Utility Room | Modern fitted kitchen with integrated appliances | EPC-C | Ventilation system, Washer Dryer, High speed broadband netwo | Underfloor Heating, Heat Interface Unit for constant | 24h Concierge, Gym, Swimming Pool, Steam Room, Sauna, Jacuzzi | Less than 10mins walk to Angel Station