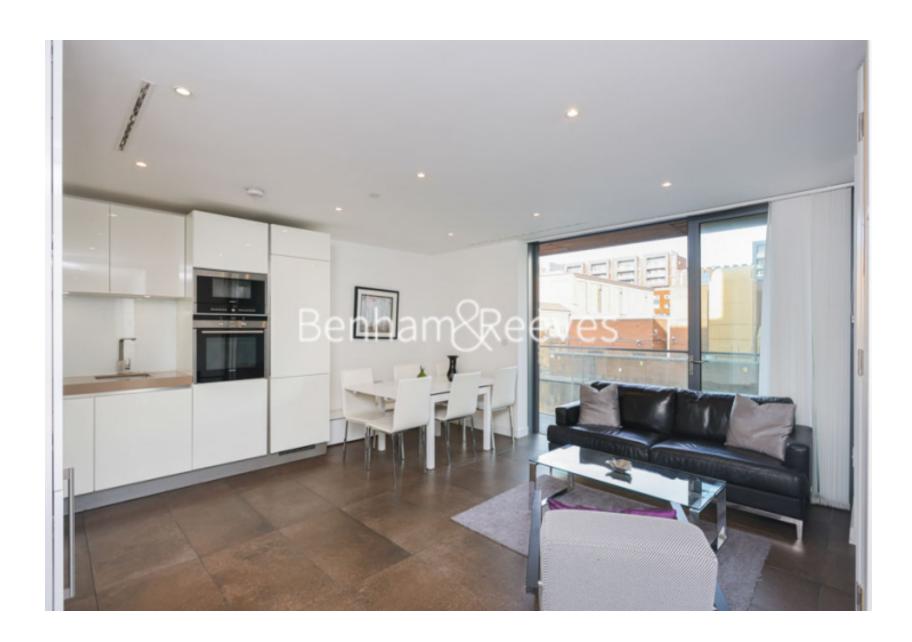

City Road, Shoreditch, EC1V

£975 per week, £4,225 per month + fees

■ 3 Bedrooms 

■ 2 Bathrooms 

■ Furnished

A fantastic apartment, with Canal views from the balcony, situated within a highly desired canal side development with Spa facilities, situated in EC1V minutes from Angel Underground Station.

## **Property features**

3 bedroom 2 bathroom, 965sqft (90sqm), Fully Managed | Direct Canal View with a private balcony direct access | Spacious master bedroom with direct canal view from the floo | Ample storage, Utility Room | Modern fitted kitchen with integrated appliances | EPC-C | Ventilation system, Washer Dryer, High speed broadband netwo | Underfloor Heating, Heat Interface Unit for constant | 24h Concierge, Gym, Swimming Pool, Steam Room, Sauna, Jacuzzi | Less than 10mins walk to Angel Station