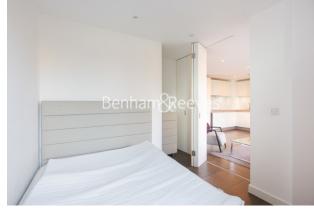

## **Property features**

3 bedroom 2 bathroom, 965sqft (90sqm), Fully Managed | Direct Canal View with a private balcony direct access | Spacious master bedroom with direct canal view from the floo | Ample storage, Utility Room | Modern fitted kitchen with integrated appliances | EPC-C | Ventilation system, Washer Dryer, High speed broadband netwo | Underfloor Heating, Heat Interface Unit for constant | 24h Concierge, Gym, Swimming Pool, Steam Room, Sauna, Jacuzzi | Less than 10mins walk to Angel Station