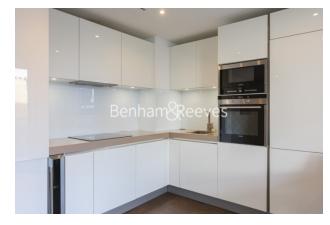

## **Property features**

3 bedroom 2 bathroom, 965sqft (90sqm), Fully Managed | Direct Canal View with a private balcony direct access | Spacious master bedroom with direct canal view from the floo | Ample storage, Utility Room | Modern fitted kitchen with integrated appliances | EPC-C | Ventilation system, Washer Dryer, High speed broadband netwo | Underfloor Heating, Heat Interface Unit for constant | 24h Concierge, Gym, Swimming Pool, Steam Room, Sauna, Jacuzzi | Less than 10mins walk to Angel Station