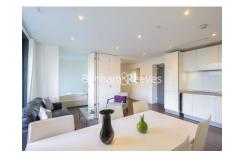

## **Property features**

3 bedroom 2 bathroom, 965sqft (90sqm), Fully Managed | Direct Canal View with a private balcony direct access | Spacious master bedroom with direct canal view from the floo | Ample storage, Utility Room | Modern fitted kitchen with integrated appliances | EPC-C | Ventilation system, Washer Dryer, High speed broadband netwo | Underfloor Heating, Heat Interface Unit for constant | 24h Concierge, Gym, Swimming Pool, Steam Room, Sauna, Jacuzzi | Less than 10mins walk to Angel Station