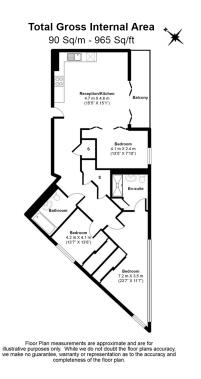

## **Property features**

3 bedroom 2 bathroom, 965sqft (90sqm), Fully Managed | Direct Canal View with a private balcony direct access | Spacious master bedroom with direct canal view from the floo | Ample storage, Utility Room | Modern fitted kitchen with integrated appliances | EPC-C | Ventilation system, Washer Dryer, High speed broadband netwo | Underfloor Heating, Heat Interface Unit for constant | 24h Concierge, Gym, Swimming Pool, Steam Room, Sauna, Jacuzzi | Less than 10mins walk to Angel Station