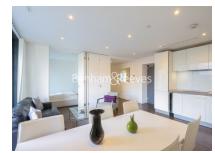

## **Property features**

3 bedroom 2 bathroom, 965sqft (90sqm), Fully Managed | Direct Canal View with a private balcony direct access | Spacious master bedroom with direct canal view from the floo | Ample storage, Utility Room | Modern fitted kitchen with integrated appliances | EPC-C | Ventilation system, Washer Dryer, High speed broadband netwo | Underfloor Heating, Heat Interface Unit for constant | 24h Concierge, Gym, Swimming Pool, Steam Room, Sauna, Jacuzzi | Less than 10mins walk to Angel Station