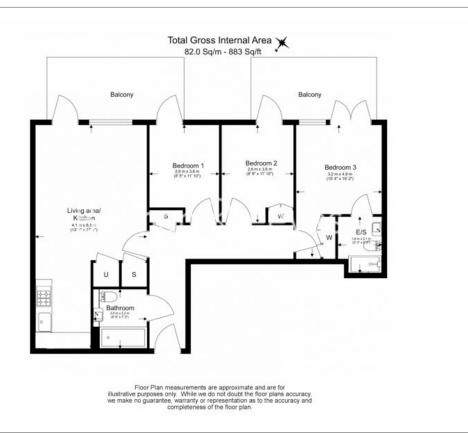

## ■ 3 Bedrooms □ 2 Bathrooms □ Unfurnished

Newly refurbished and beautifully presented 2nd floor apartment, with private parking, situated in sought after Maida Vale, moments from Paddington Recreation Ground and the scenic banks and boats of Little Venice. A short walk to good transport links.

## **Property features**

Brand New Apartment | Wood floors | Neutral décor | Excellent storage | Parking | EPC-B | Excellent Light throughout | Two Balconies | High Specification | Close to Maida Vale Station