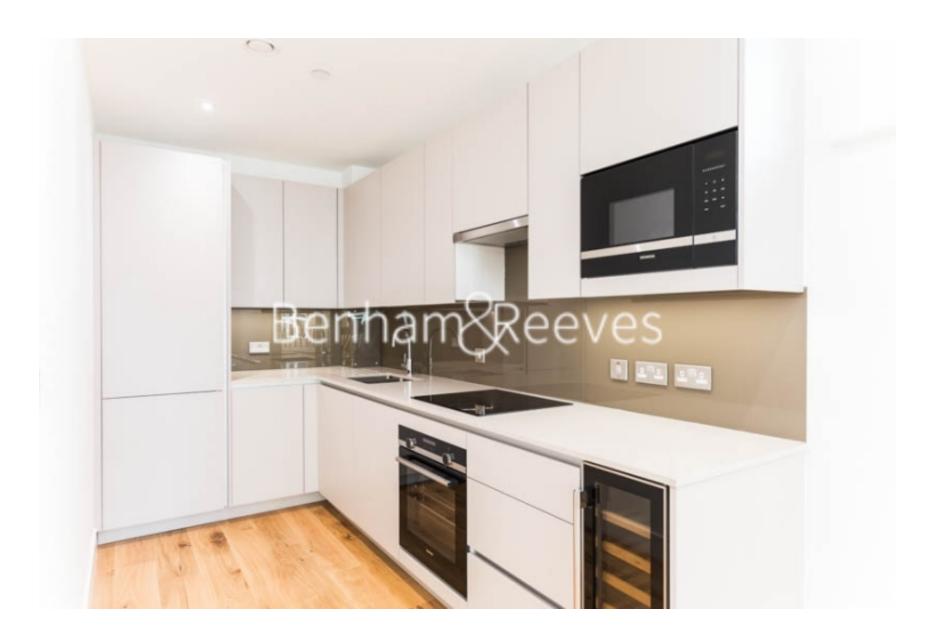

## ■ 3 Bedrooms □ 2 Bathrooms □ Unfurnished

Newly refurbished and beautifully presented 2nd floor apartment, with private parking, situated in sought after Maida Vale, moments from Paddington Recreation Ground and the scenic banks and boats of Little Venice. A short walk to good transport links.

## **Property features**

Brand New Apartment | Wood floors | Neutral décor | Excellent storage | Parking | EPC-B | Excellent Light throughout | Two Balconies | High Specification | Close to Maida Vale Station