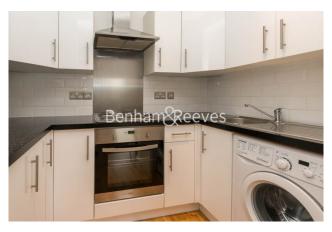

Please **click here** for full detail

1 Bedroom | 1 Bathroom | Reception | Furnished | Open Plan Kitchen | EPC-D | 376 sqft | Wood Flooring | Newly refurbished | Nearby Warwick Avenue tube station

For more information about this property, please call our Hampstead branch on