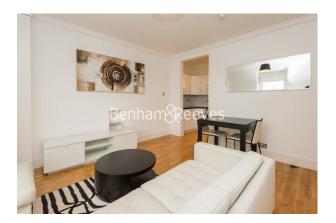

**Sutherland Ave, Maida Vale, W9** 

£388 per week, £1,681 per month + fees

■ 1 Bedroom

☐ 1 Bathroom ☐ Furnished

Newly refurbished, furnished top floor converted apartment situated on a premier road in Maida Vale and within easy access of Warwick Avenue tube station.

Please **click here** for full detail

1 Bedroom | 1 Bathroom | Reception | Furnished | Open Plan Kitchen | EPC-D | 376 sqft | Wood Flooring | Newly refurbished | Nearby Warwick Avenue tube station

For more information about this property, please call our Hampstead branch on