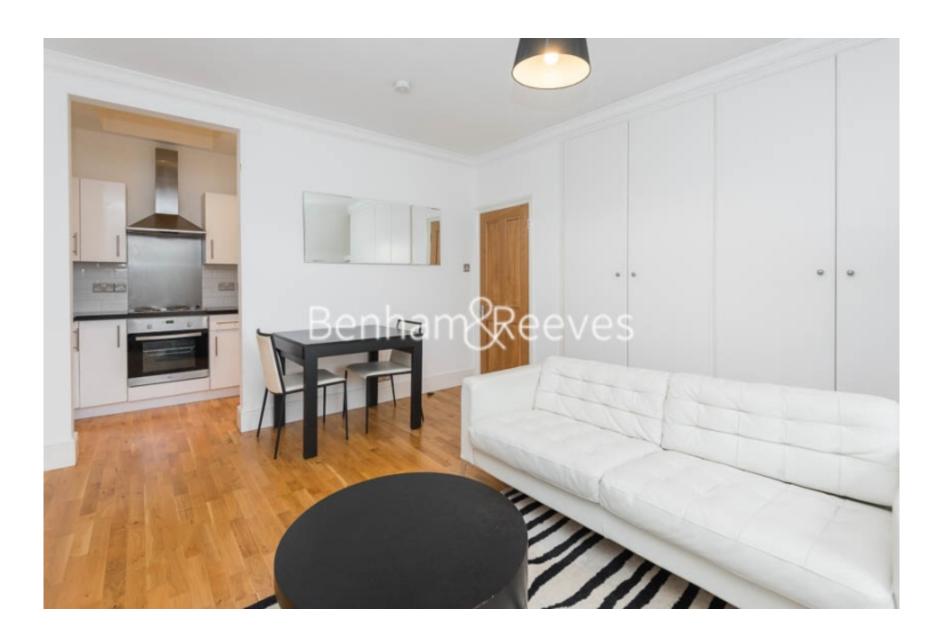

**Sutherland Ave, Maida Vale, W9** 

£388 per week, £1,681 per month + fees

■ 1 Bedroom

☐ 1 Bathroom ☐ Furnished

Newly refurbished, furnished top floor converted apartment situated on a premier road in Maida Vale and within easy access of Warwick Avenue tube station.

Please **click here** for full detail

1 Bedroom | 1 Bathroom | Reception | Furnished | Open Plan Kitchen | EPC-D | 376 sqft | Wood Flooring | Newly refurbished | Nearby Warwick Avenue tube station

For more information about this property, please call our Hampstead branch on