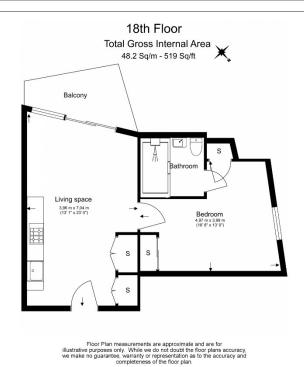

## **Property features**

Morden Apartment | Interior Design Furnishing | Bright Open Plan living Room | Furnished | Large Double Bedroom | EPC-B | Family Size Bathroom | Private Balcony | Short Commute To Canary Wharf, Stratford And City of London | Bromley By Bow Underground Station Nearby