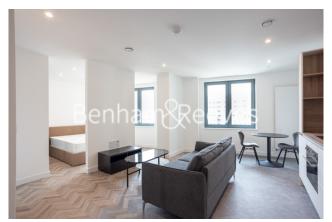

## **Property features**

Studio Flat | Luxury Bathroom | Under floor heater | Fully Fitted Modern Kitchen | Furnished | EPC-B | 24 Hours Concierge, Secured and Gated | Modern style | Bright Open Plan living Room | Nearby Bromley By Bow Underground Station