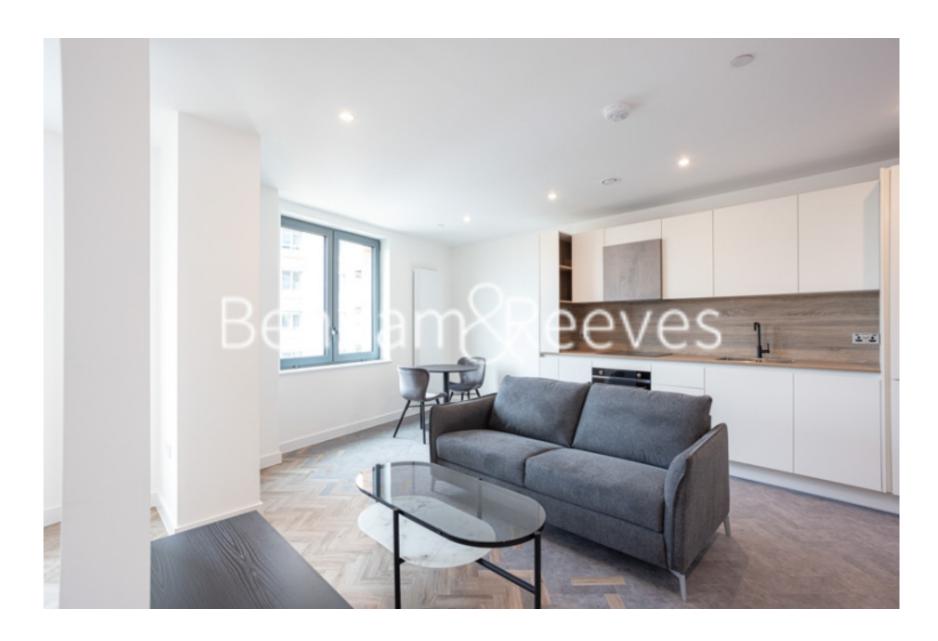

**Skyline Apartments, Makers Yard, E3** 

£415 per week, £1,800 per month + fees

Modern apartment, with private onsite Cinema, situated within an impressive development conveniently located nearby the DLR Bromley-by-Bow Tube Station (District and Hammersmith & City Lines).

## **Property features**

Studio Flat | Luxury Bathroom | Under floor heater | Fully Fitted Modern Kitchen | Furnished | EPC-B | 24 Hours Concierge, Secured and Gated | Modern style | Bright Open Plan living Room | Nearby Bromley By Bow Underground Station

## **Skyline Apartments, Makers Yard, E3**

£415 per week, £1,800 per month + fees