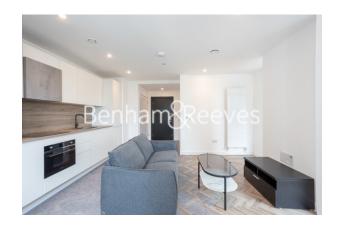

**Skyline Apartments, Makers Yard, E3** 

£415 per week, £1,800 per month + fees

Modern apartment, with private onsite Cinema, situated within an impressive development conveniently located nearby the DLR Bromley-by-Bow Tube Station (District and Hammersmith & City Lines).

## **Property features**

Studio Flat | Luxury Bathroom | Under floor heater | Fully Fitted Modern Kitchen | Furnished | EPC-B | 24 Hours Concierge, Secured and Gated | Modern style | Bright Open Plan living Room | Nearby Bromley By Bow Underground Station