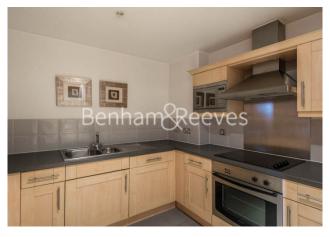

## **Property features**

Furnished One Bedroom Apartment | Large Reception / Living Area With Balcony | Separate Kitchen With Fully Integrated Appliances | Bedroom Equipped With Large Built In Wardrobe | Family Size Bathroom With Large Vanity Mirror | EPC-C | Professionally Managed Property & Onsite Concierge | Minutes From Shops & Amenities | Short Walk Into The City & Within Easy Reach Of Canary Wharf | Moments From Tower Hill Underground, Tower Gateway DLR & Fen