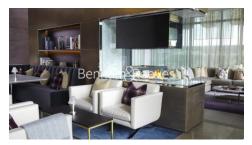

## **Property features**

Luxury Studio Apartment With White Gloss Finish | Bespoke Shower Wet Room | Sleeping Area With Integrated Folding Bed | Open Plan Designer Kitchen With Integrated Miele Appliances | Furnished | EPC-C | Home Automation Technology Features | 24 Hour Concierge, Residents Gym, Club, Cinema | Minutes From Moorgate, London Wall, Barbican & St Pauls | Moorgate station (Northern, Circle and Hammersmith & City)