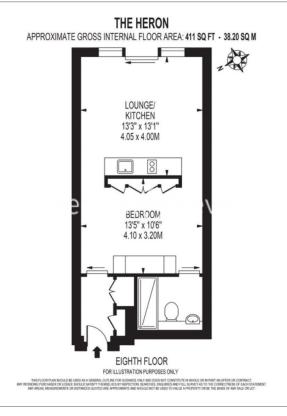

## ■ Studio ■ 1 Bathroom ■ Furnished

Luxury Studio apartment with home automation technology situated within a landmark development in the heart of the City. Located moments from Moorgate Station, London Wall, and Barbican.

## **Property features**

Luxury Studio Apartment With White Gloss Finish | Bespoke Shower Wet Room | Sleeping Area With Integrated Folding Bed | Open Plan Designer Kitchen With Integrated Miele Appliances | Furnished | EPC-C | Home Automation Technology Features | 24 Hour Concierge, Residents Gym, Club, Cinema | Minutes From Moorgate, London Wall, Barbican & St Pauls | Moorgate station (Northern, Circle and Hammersmith & City)