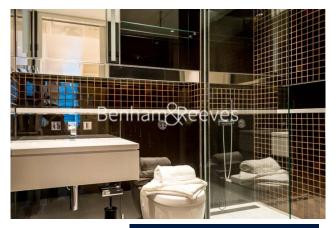

## **Property features**

Luxury Studio Apartment With White Gloss Finish | Bespoke Shower Wet Room | Sleeping Area With Integrated Folding Bed | Open Plan Designer Kitchen With Integrated Miele Appliances | Furnished | EPC-C | Home Automation Technology Features | 24 Hour Concierge, Residents Gym, Club, Cinema | Minutes From Moorgate, London Wall, Barbican & St Pauls | Moorgate station (Northern, Circle and Hammersmith & City)