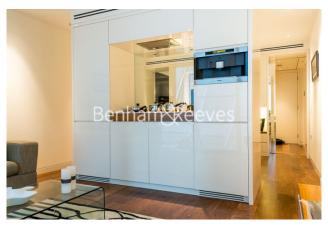

## **Property features**

Luxury Studio Apartment With White Gloss Finish | Bespoke Shower Wet Room | Sleeping Area With Integrated Folding Bed | Open Plan Designer Kitchen With Integrated Miele Appliances | Furnished | EPC-C | Home Automation Technology Features | 24 Hour Concierge, Residents Gym, Club, Cinema | Minutes From Moorgate, London Wall, Barbican & St Pauls | Moorgate station (Northern, Circle and Hammersmith & City)