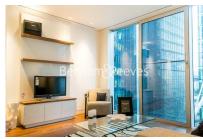

## **Property features**

Luxury Studio Apartment With White Gloss Finish | Bespoke Shower Wet Room | Sleeping Area With Integrated Folding Bed | Open Plan Designer Kitchen With Integrated Miele Appliances | Furnished | EPC-C | Home Automation Technology Features | 24 Hour Concierge, Residents Gym, Club, Cinema | Minutes From Moorgate, London Wall, Barbican & St Pauls | Moorgate station (Northern, Circle and Hammersmith & City)