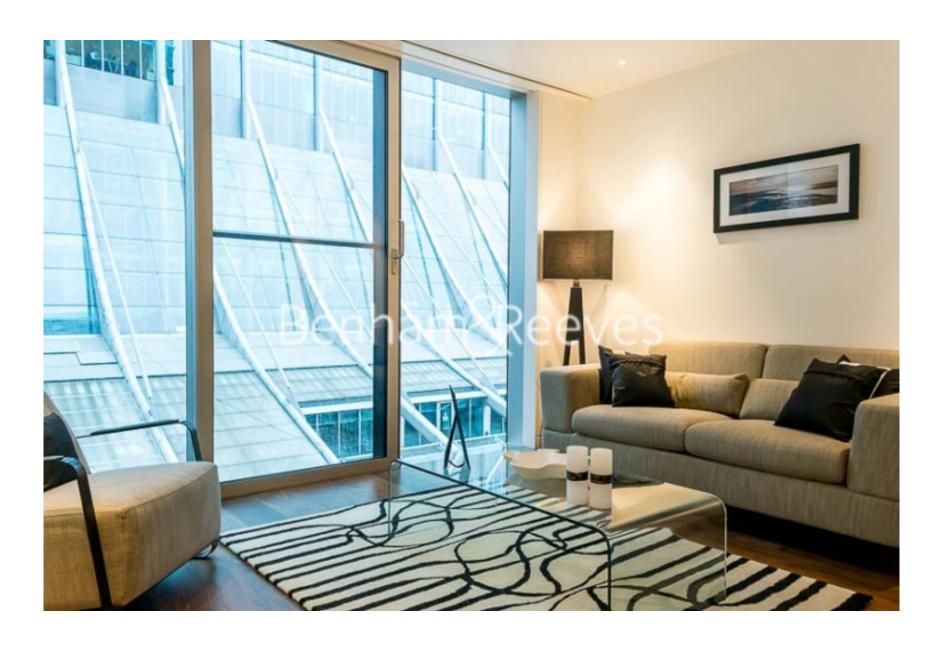

## ■ Studio ■ 1 Bathroom ■ Furnished

Luxury Studio apartment with home automation technology situated within a landmark development in the heart of the City. Located moments from Moorgate Station, London Wall, and Barbican.

## **Property features**

Luxury Studio Apartment With White Gloss Finish | Bespoke Shower Wet Room | Sleeping Area With Integrated Folding Bed | Open Plan Designer Kitchen With Integrated Miele Appliances | Furnished | EPC-C | Home Automation Technology Features | 24 Hour Concierge, Residents Gym, Club, Cinema | Minutes From Moorgate, London Wall, Barbican & St Pauls | Moorgate station (Northern, Circle and Hammersmith & City)