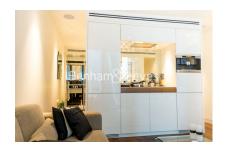

## **Property features**

Luxury Studio Apartment With White Gloss Finish | Bespoke Shower Wet Room | Sleeping Area With Integrated Folding Bed | Open Plan Designer Kitchen With Integrated Miele Appliances | Furnished | EPC-C | Home Automation Technology Features | 24 Hour Concierge, Residents Gym, Club, Cinema | Minutes From Moorgate, London Wall, Barbican & St Pauls | Moorgate station (Northern, Circle and Hammersmith & City)