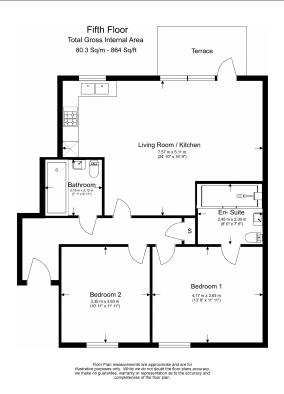

## **Property features**

Two Bedrooms | Two Bathrooms | Furnished | Private Balcony | Lift access | EPC-B | Local amenities | Open Plan Reception | Daytime concierge | Surrey Quays Station for Access into Shoreditch and City