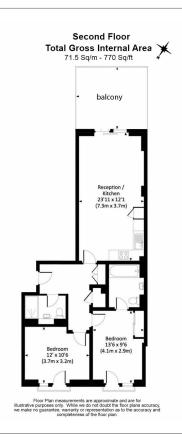

Whiting Way, Marine Wharf, SE16

£566 per week, £2,453 per month + fees

Bright and spacious TWO Bedroom with living space and PRIVATE balcony. 24hr Concierge, fully maintained communal estate weekly cleaning to communal areas. Short walking distance to Surrey Quays OVERGROUND and Canada Water JUBILEE stations.

## **Property features**

Two bedrooms | Two Bathrooms | Onsite Tesco, Co-op and popular restaurant and coffee shop | Residents Gym on-site | Fitted kitchen with modern features | EPC-B | 24hr Concierge, fully maintained communal areas | Bright and spacious | Furnished to a modern and contemporary style | Surrey Quays Station for access into Shoreditch and City