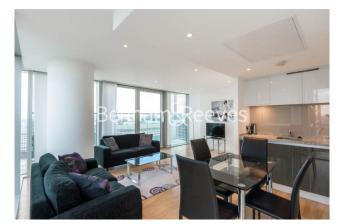

## 🛋 2 Bedrooms 🛛 🛱 2 Bathrooms 🕮 Furnished

A modern 26th floor apartment with direct River views, situated in a soughtafter Tower development with excellent transport links. Within walking distance from Canary Wharf.

### **Property features**

Two Large Double Bedrooms | Two Bathrooms | Bright Open Planned Living | Modern Furnishing | Fitted Kitchen | EPC-B | 24 Hour Concierge | Residence Gym | Striking River Views | Canary Wharf Underground and Heron Quay DLR Stations