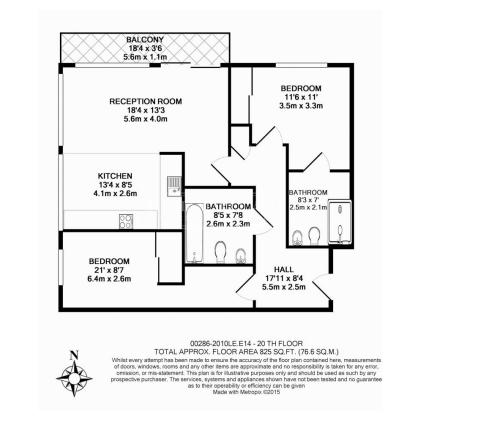

## 🛋 2 Bedrooms 🛛 🛱 2 Bathrooms 🕮 Furnished

A modern 26th floor apartment with direct River views, situated in a soughtafter Tower development with excellent transport links. Within walking distance from Canary Wharf.

### **Property features**

Two Large Double Bedrooms | Two Bathrooms | Bright Open Planned Living | Modern Furnishing | Fitted Kitchen | EPC-B | 24 Hour Concierge | Residence Gym | Striking River Views | Canary Wharf Underground and Heron Quay DLR Stations