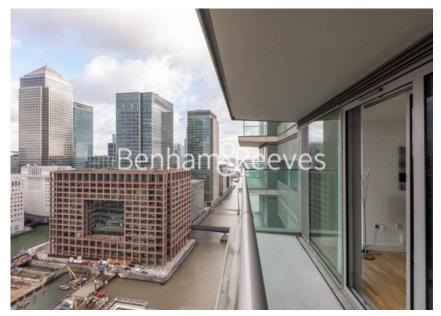

## 🛋 2 Bedrooms 🛛 🛱 2 Bathrooms 🕮 Furnished

A modern 26th floor apartment with direct River views, situated in a soughtafter Tower development with excellent transport links. Within walking distance from Canary Wharf.

### **Property features**

Two Large Double Bedrooms | Two Bathrooms | Bright Open Planned Living | Modern Furnishing | Fitted Kitchen | EPC-B | 24 Hour Concierge | Residence Gym | Striking River Views | Canary Wharf Underground and Heron Quay DLR Stations