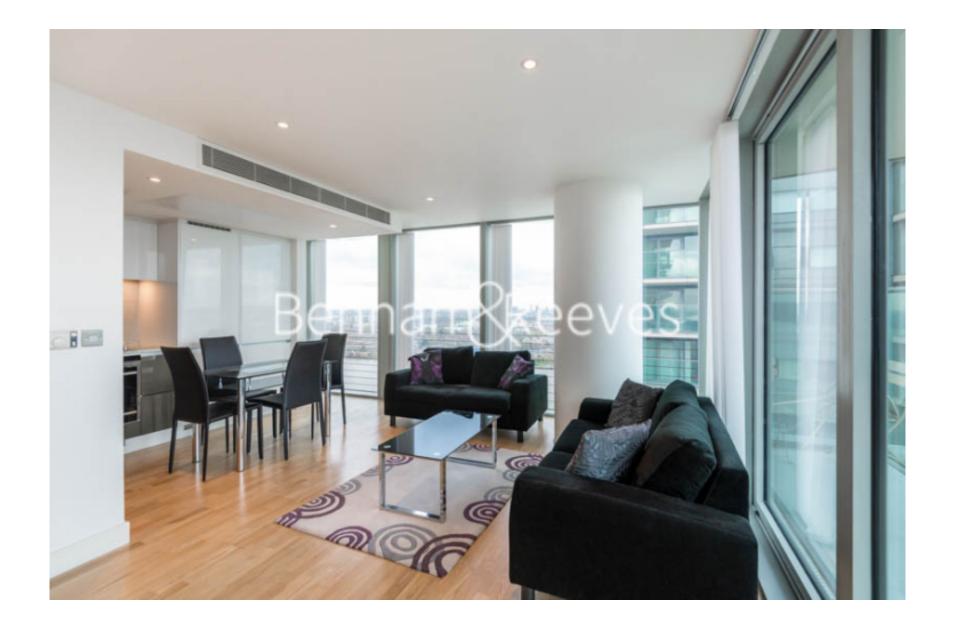

## 🛋 2 Bedrooms 🛛 🛱 2 Bathrooms 🕮 Furnished

A modern 26th floor apartment with direct River views, situated in a soughtafter Tower development with excellent transport links. Within walking distance from Canary Wharf.

### **Property features**

Two Large Double Bedrooms | Two Bathrooms | Bright Open Planned Living | Modern Furnishing | Fitted Kitchen | EPC-B | 24 Hour Concierge | Residence Gym | Striking River Views | Canary Wharf Underground and Heron Quay DLR Stations