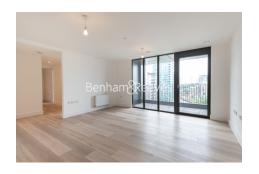

**Corn House, Marshgate Lane, E15** 

£624 per week, £2,704 per month + fees

■ 2 Bedrooms ■ 1 Bathroom □ Furnished

Modern spacious apartment situated within a conveniently located development with residents' gym and outdoor heated swimming pool. Within easy reach of Canary Wharf, the City, the West End, and Europe from nearby Stratford and Stratford International stations.

## **Property features**

Two Double Bedrooms | Open-Plan Reception | Fitted Kitchen, Including Dishwasher | One Bathroom | Private Balcony | EPC-B | Residents Gym and Outdoor Heated Swimming Pool | Furnished | Nearby Stratford Station