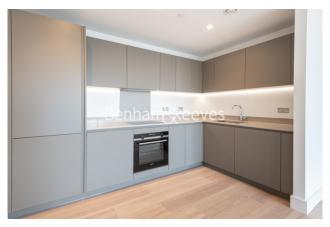

## **Property features**

Two Double Bedrooms | Open-Plan Reception | Fitted Kitchen, Including Dishwasher | One Bathroom | Private Balcony | EPC-B | Residents Gym and Outdoor Heated Swimming Pool | Furnished | Nearby Stratford Station