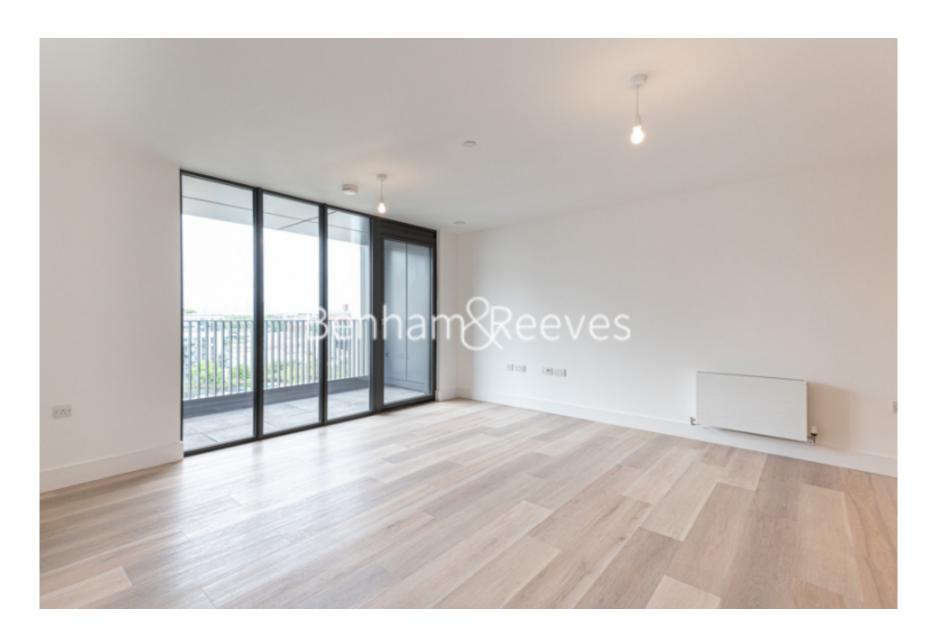

**Corn House, Marshgate Lane, E15** 

£624 per week, £2,704 per month + fees

■ 2 Bedrooms ■ 1 Bathroom □ Furnished

Modern spacious apartment situated within a conveniently located development with residents' gym and outdoor heated swimming pool. Within easy reach of Canary Wharf, the City, the West End, and Europe from nearby Stratford and Stratford International stations.

## **Property features**

Two Double Bedrooms | Open-Plan Reception | Fitted Kitchen, Including Dishwasher | One Bathroom | Private Balcony | EPC-B | Residents Gym and Outdoor Heated Swimming Pool | Furnished | Nearby Stratford Station

## Corn House, Marshgate Lane, E15

£624 per week, £2,704 per month + fees

7h Floor Approx gross internal area: 820sq/ft - 76sq/m