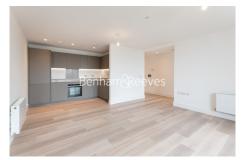

## **Property features**

Two Double Bedrooms | Open-Plan Reception | Fitted Kitchen, Including Dishwasher | One Bathroom | Private Balcony | EPC-B | Residents Gym and Outdoor Heated Swimming Pool | Furnished | Nearby Stratford Station