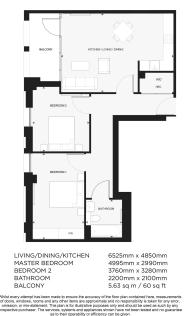

## Corn House, Marshgate Lane, E15

£624 per week, £2,704 per month + fees

7h Floor Approx gross internal area: 820sq/ft - 76sq/m