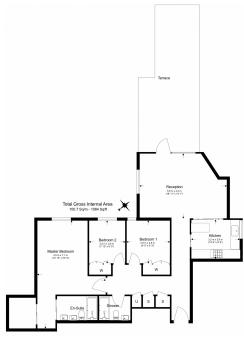

## **Ebury Street, Belgravia, SW1W**

£1,550 per week, £6,717 per month + fees

Floor Plan measurements are approximate and are for illustrative purposes only. While we do not doubt the floor plans accuracy, we make no guarantee, warranty or representation as to the accuracy and completeness of the floor plan.