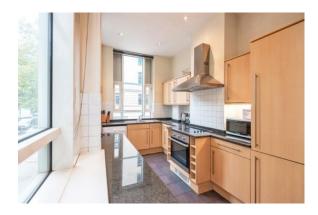

Marylebone Road, Marylebone, NW1

£850 per week, £3,683 per month + fees

■ 3 Bedrooms ■ 3 Bathrooms □ Furnished

A spacious three bedroom apartment set in Marathon House, a sought-after building with porter close to the amenities of Baker Street and Marylebone. The building further benefits from access to an on-site gym.

## **Property features**

3 Bedrooms | 3 Bathrooms | Reception | Furnished | Fitted Kitchen | EPC-C | 24 Hour Porter | On Site Gymnasium | Nearby Baker Street Tube Station

For more information about this property, please call our Hyde Park branch on