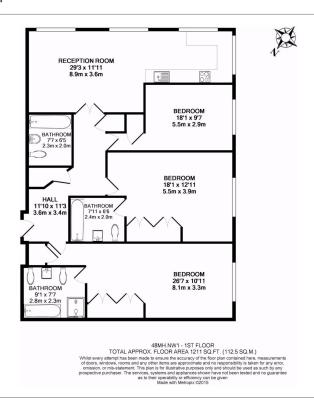

Marylebone Road, Marylebone, NW1

£850 per week, £3,683 per month + fees

■ 3 Bedrooms ■ 3 Bathrooms □ Furnished

A spacious three bedroom apartment set in Marathon House, a sought-after building with porter close to the amenities of Baker Street and Marylebone. The building further benefits from access to an on-site gym.

## **Property features**

3 Bedrooms | 3 Bathrooms | Reception | Furnished | Fitted Kitchen | EPC-C | 24 Hour Porter | On Site Gymnasium | Nearby Baker Street Tube Station

For more information about this property, please call our Hyde Park branch on