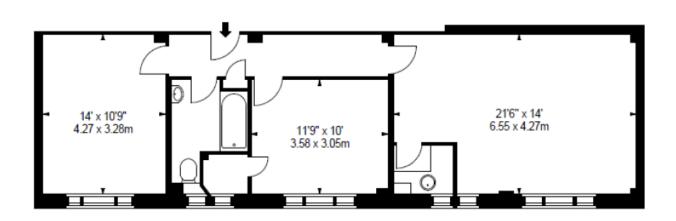

## FLAT 75, 39 HILL STREET, W1

APPROX. GROSS INTERNAL AREA \* 728 Ft 2 - 67.63 M 2

ILLUSTRATION FOR IDENTIFICATION PURPOSES ONLY. NOT TO SCALE

\* As Defined by RICS - Code of Measuring Practice