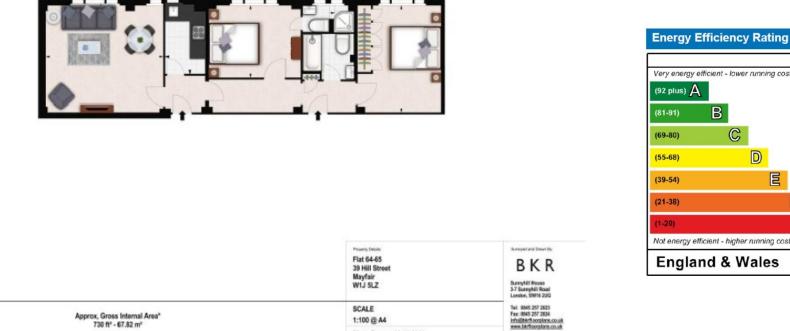

## ⊨ 2 Bedrooms 🛁 2 Bathrooms 👄 Furnished/UnFurnished

An urban chic 728 sq.ft 2 bedroom 6th floor apartment in a secure and wellmaintained period block on Hill Street in the heart of Mayfair.

Please click here for full detail

### **Property features**

2 Bedrooms | 2 Bathrooms | Reception | Furnished/Unfurnished | Fully-Fitted Kitchen | EPC-E | 728 Sq Ft | On-Site Building Manager & Lift | Close to Bond Street, Oxford Street and Green Park | Green Park Underground and Bond Street

### London branches open six days a week Mon - Sat

730 ft2 - 67,82 m2

As Californi by the INCE - Costs of Massaring Practic

Canary Wharf | City | Colindale | Dartmouth Park | Ealing | Fulham Hammersmith | Hampstead | Highgate | Hyde Park | Kensington | Kew Knightsbridge | Nine Elms | Shoreditch | Southall | Surrey Quays Wapping | Wembley | White City | Woolwich