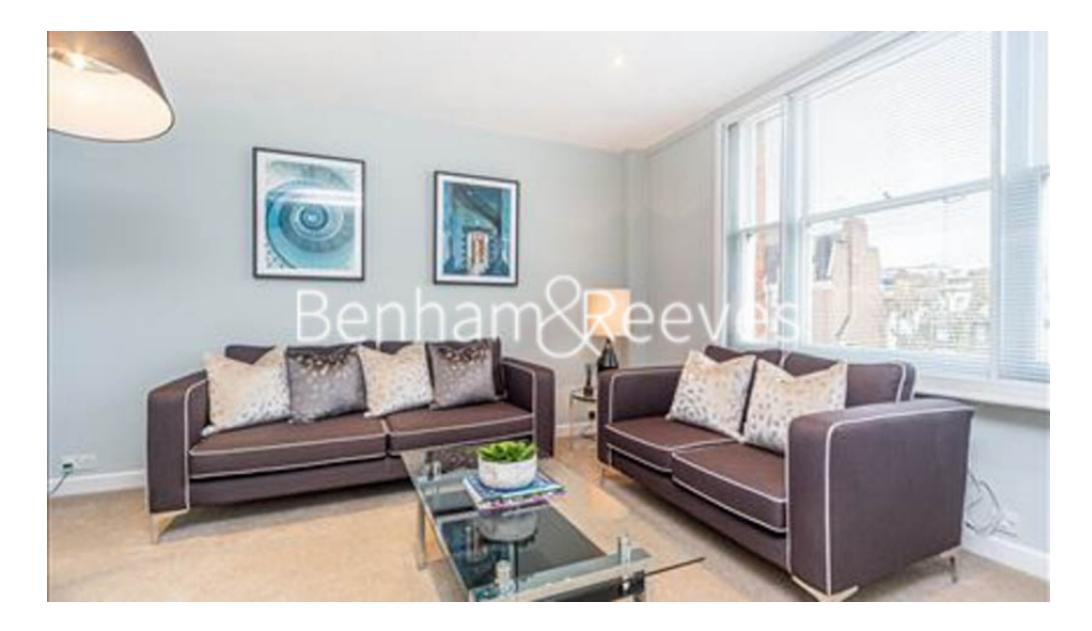

## ⊨ 2 Bedrooms 🛁 2 Bathrooms 👄 Furnished/UnFurnished

An urban chic 728 sq.ft 2 bedroom 6th floor apartment in a secure and wellmaintained period block on Hill Street in the heart of Mayfair.

Please click here for full detail

### **Property features**

2 Bedrooms | 2 Bathrooms | Reception | Furnished/Unfurnished | Fully-Fitted Kitchen | EPC-E | 728 Sq Ft | On-Site Building Manager & Lift | Close to Bond Street, Oxford Street and Green Park | Green Park Underground and Bond Street