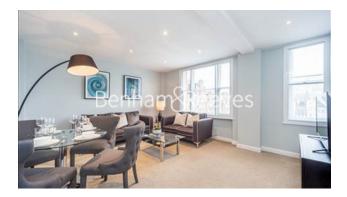

## ⊨ 2 Bedrooms 🛁 2 Bathrooms 👄 Furnished/UnFurnished

An urban chic 728 sq.ft 2 bedroom 6th floor apartment in a secure and wellmaintained period block on Hill Street in the heart of Mayfair.

Please click here for full detail

### **Property features**

2 Bedrooms | 2 Bathrooms | Reception | Furnished/Unfurnished | Fully-Fitted Kitchen | EPC-E | 728 Sq Ft | On-Site Building Manager & Lift | Close to Bond Street, Oxford Street and Green Park | Green Park Underground and Bond Street