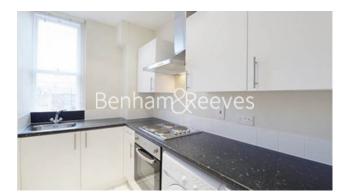

### **Property features**

2 Bedrooms | 2 Bathrooms | Reception | Furnished/Unfurnished | Fully-Fitted Kitchen | EPC-E | 728 Sq Ft | On-Site Building Manager & Lift | Close to Bond Street, Oxford Street and Green Park | Green Park Underground and Bond Street