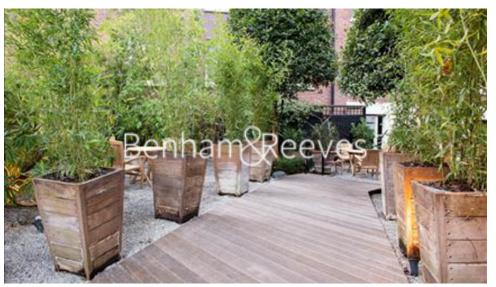

# ■ 1 Bedroom ■ 1 Bathroom □ Furnished/UnFurnished

A smartly-presented 434 sq ft ONE-BEDROOM apartment situated on elegant HILL STREET in prestigious MAYFAIR. The property boasts chic interior styling. Residents benefit from daytime reception & access to a private communal GARDEN. Hill Street is within a short walk of Berkeley Square, Bond Street & Green Park.

## **Property features**

Prestigious Mayfair location | Elegant Building | On Site Building Manager | 24 Hr Maintenance Helpline | Private Residents Garden | EPC-C | 434 sq ft | A few minutes to Berkeley Square | 7 minutes walk to Bond Street Station | 4 minutes to Green Park Station