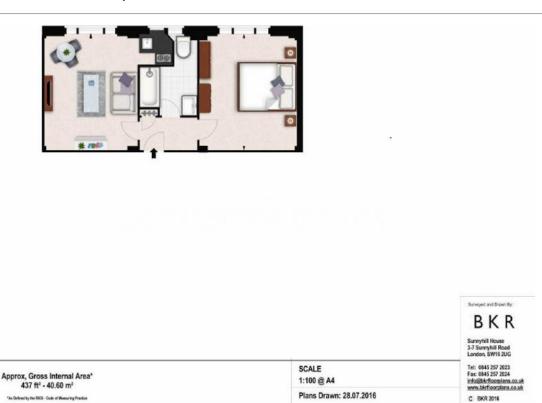

# ■ 1 Bedroom ■ 1 Bathroom □ Furnished/UnFurnished

A smartly-presented 434 sq ft ONE-BEDROOM apartment situated on elegant HILL STREET in prestigious MAYFAIR. The property boasts chic interior styling. Residents benefit from daytime reception & access to a private communal GARDEN. Hill Street is within a short walk of Berkeley Square, Bond Street & Green Park.

## **Property features**

Prestigious Mayfair location | Elegant Building | On Site Building Manager | 24 Hr Maintenance Helpline | Private Residents Garden | EPC-C | 434 sq ft | A few minutes to Berkeley Square | 7 minutes walk to Bond Street Station | 4 minutes to Green Park Station