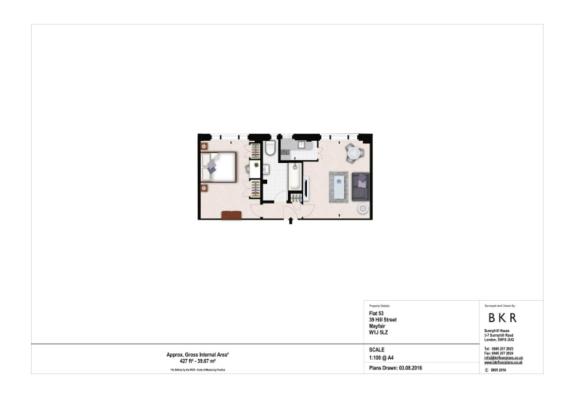

# ☐ 1 Bedroom ☐ 1 Bathroom ☐ Furnished/UnFurnished

A smartly-presented 427 sq ft ONE-BEDROOM apartment situated on the 5th floor of the beautiful HILL STREET in prestigious MAYFAIR in London's West End. In addition to a stylish property, residents benefit from a Building Manager, 24 Hr Maintenance Helpline & a communal GARDEN. Hill Street is within a short walk of Fortnum & Mason, The Burlington Arcade, historic Bond Street & Saville Row.