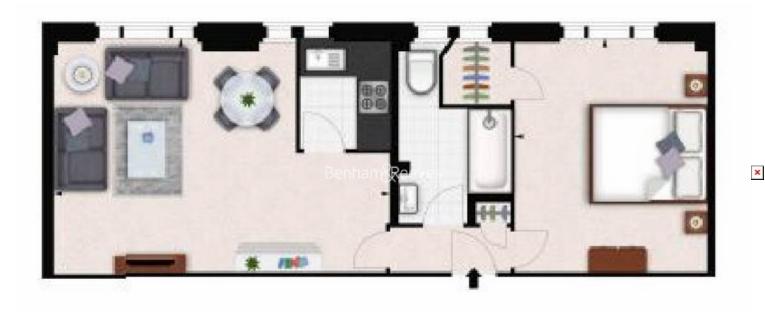

### ➡ 1 Bedroom ➡ 1 Bathroom ➡ Furnished/UnFurnished

A beautifully-appointed 557 sq ft ONE-BEDROOM apartment with front-facing VIEWS over the quaint MEWS is situated in a beautiful brick building at HILL STREET in prestigious MAYFAIR.

### **Property features**

Prestigious Mayfair Location | Views over a Quiet Mews | On-Site Building Manager | 24 Hr Maintenance Helpline | Furnished or Un-Furnished | EPC-D | Walking Distance to Luxurious Shops & Restaurants | Close to Fortnum & Mason | 5 Minutes to Bond Street | Green Park & Bond Street Stations