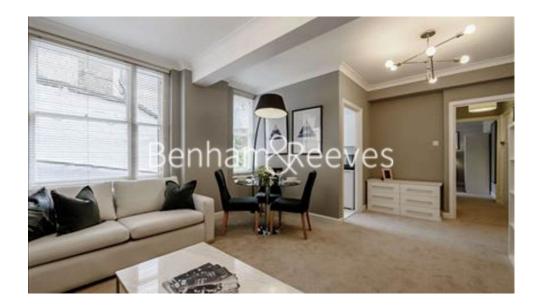

### ➡ 1 Bedroom ➡ 1 Bathroom ➡ Furnished/UnFurnished

A beautifully-appointed 557 sq ft ONE-BEDROOM apartment with front-facing VIEWS over the quaint MEWS is situated in a beautiful brick building at HILL STREET in prestigious MAYFAIR.

Stylish and sleek, the apartment offers comfort & style whilst HILL STREET is within easy reach of some of London's finest restaurants & shops.

Please click here for full detail

### **Property features**

Prestigious Mayfair Location | Views over a Quiet Mews | On-Site Building Manager | 24 Hr Maintenance Helpline | Furnished or Un-Furnished | EPC-D | Walking Distance to Luxurious Shops & Restaurants | Close to Fortnum & Mason | 5 Minutes to Bond Street | Green Park & Bond Street Stations