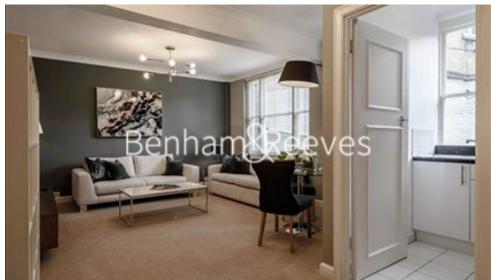

### ➡ 1 Bedroom ➡ 1 Bathroom ➡ Furnished/UnFurnished

A beautifully-appointed 557 sq ft ONE-BEDROOM apartment with front-facing VIEWS over the quaint MEWS is situated in a beautiful brick building at HILL STREET in prestigious MAYFAIR.

Stylish and sleek, the apartment offers comfort & style whilst HILL STREET is within easy reach of some of London's finest restaurants & shops.

Please click here for full detail

### **Property features**

Prestigious Mayfair Location | Views over a Quiet Mews | On-Site Building Manager | 24 Hr Maintenance Helpline | Furnished or Un-Furnished | EPC-D | Walking Distance to Luxurious Shops & Restaurants | Close to Fortnum & Mason | 5 Minutes to Bond Street | Green Park & Bond Street Stations