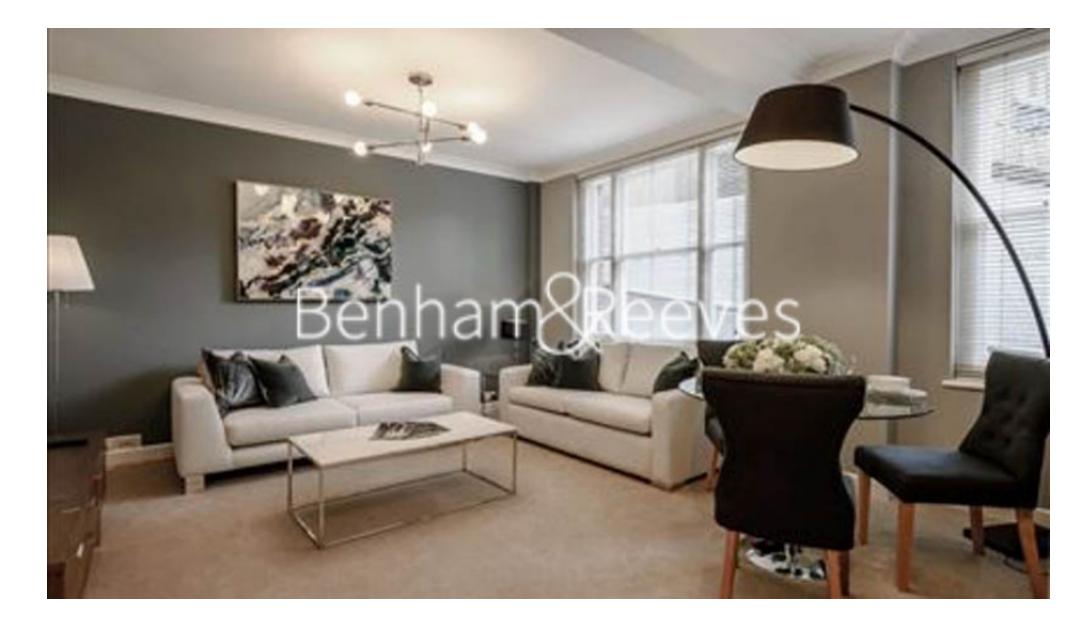

### ➡ 1 Bedroom ➡ 1 Bathroom ➡ Furnished/UnFurnished

A beautifully-appointed 557 sq ft ONE-BEDROOM apartment with front-facing VIEWS over the quaint MEWS is situated in a beautiful brick building at HILL STREET in prestigious MAYFAIR.

Stylish and sleek, the apartment offers comfort & style whilst HILL STREET is within easy reach of some of London's finest restaurants & shops.

Please click here for full detail

### **Property features**

Prestigious Mayfair Location | Views over a Quiet Mews | On-Site Building Manager | 24 Hr Maintenance Helpline | Furnished or Un-Furnished | EPC-D | Walking Distance to Luxurious Shops & Restaurants | Close to Fortnum & Mason | 5 Minutes to Bond Street | Green Park & Bond Street Stations