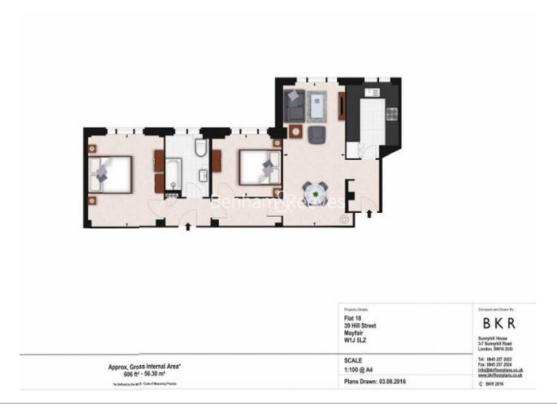

# ■ 2 Bedrooms ■ 1 Bathroom □ Furnished/UnFurnished

A smartly-presented 761 Sq Ft TWO-BEDROOM apartment situated on the 1st Floor of a beautiful brick building on HILL STREET in prestigious MAYFAIR. Residents benefit from a Building Manager, Lift, Laundry Rooms, 24 Hr Maintenance Helpline & a COMMUNAL GARDEN.

## **Property features**

Prestigious mayfair location | 761 sq ft | On-site building manager | 24-hr emergency helpline | Porter | EPC-D | 10 minutes to marble arch | 7 minutes to bond street station | 4 minutes to green park underground station