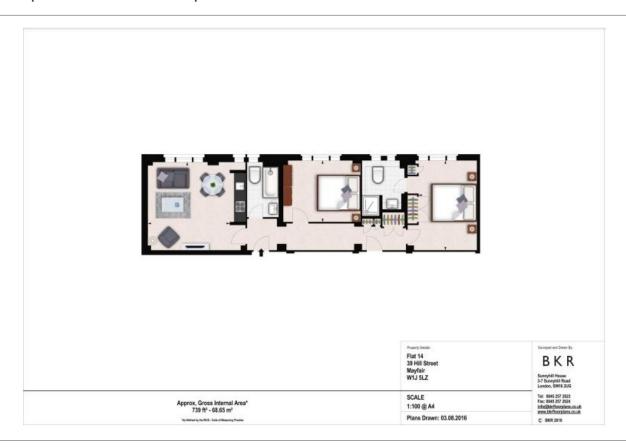

## ■ 2 Bedrooms □ 2 Bathrooms □ Furnished

A bright and spacious 732 Sq Ft TWO-BEDROOM apartment situated on the 1st Floor of a beautiful brick building on HILL STREET in prestigious MAYFAIR. The property is located moments away from the impressive shops and restaurants of Mayfair.