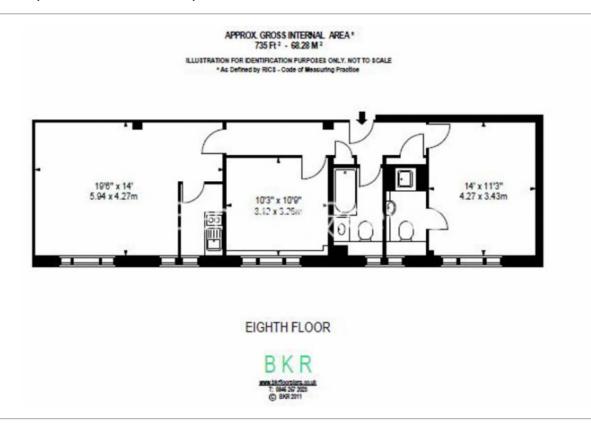

# ■ 2 Bedrooms □ 2 Bathrooms □ Furnished/UnFurnished

A wonderful 735 Sq Ft TWO-BEDROOM apartment situated on the 8thfloor of a stunning red brick building on HILL STREET in prestigious MAYFAIR in London's West End.

## **Property features**

Two-Bedrooms | 735 sq ft | On-site building manager | Available Furnished or Un-Furnished | 24-hr emergency helpline | EPC-D | Prestigious Mayfair location | 10 minutes to Marble Arch | 7 minutes to Bond Street Station | 4 minutes to Green Park Underground Station