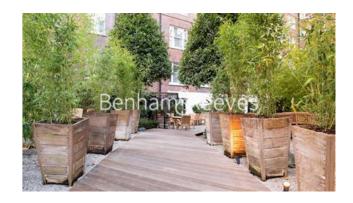

## **Property features**

Prime Mayfair Location | Monitored Building-Wide CCTV System | 599 sq ft | Lift Service | On Site Building Manager | EPC-D | Available Furnished Or Unfurnished | Communal Garden | A 4 Minute Walk To Hyde Park | Close To Shops And Restaurants