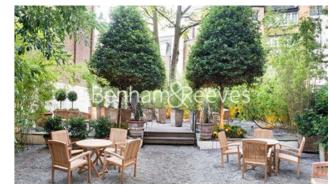

## **Property features**

Prime Mayfair Location | Monitored Building-Wide CCTV System | 599 sq ft | Lift Service | On Site Building Manager | EPC-D | Available Furnished Or Unfurnished | Communal Garden | A 4 Minute Walk To Hyde Park | Close To Shops And Restaurants