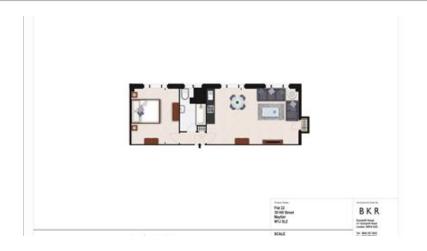

# ■ 1 Bedroom ■ 1 Bathroom □ Furnished/UnFurnished

A smartly-presented 599 sq ft ONE-BEDROOM apartment situated on the 2nd Floor of a beautiful building on HILL STREET in prestigious MAYFAIR. The property is located moments away from the impressive shops which adorn Bond Street, the Burlington Arcade and fine restaurants & bars such as Sexy Fish, The Wolesley & Claridges.

## **Property features**

Prime Mayfair Location | Monitored Building-Wide CCTV System | 599 sq ft | Lift Service | On Site Building Manager | EPC-D | Available Furnished Or Unfurnished | Communal Garden | A 4 Minute Walk To Hyde Park | Close To Shops And Restaurants