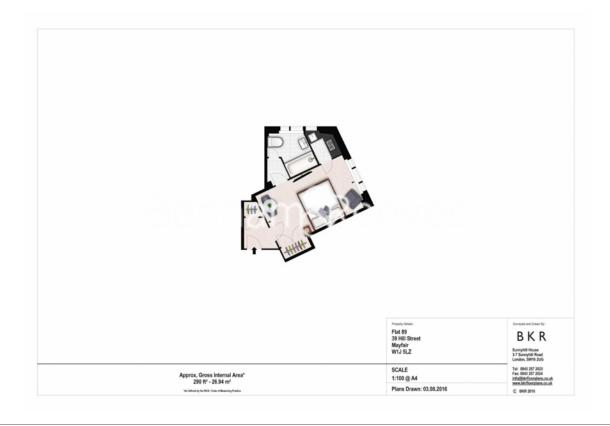

## **Property features**

Prime Mayfair Location | Monitored Building-Wide CCTV System | Modern Refurbished | Lift Service | 290 sq ft | EPC-TBC | Available Furnished Or Unfurnished | Communal Garden | Close To Shops And Restaurants | A 4 Minute Walk To Hyde Park