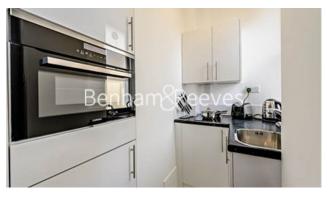

## **Property features**

1 Bedroom | 1 Bathroom | Reception | Furnished | Fitted Kitchen | EPC-C | Art Deco block | Lift & Dedicated on-site building manager | Close to Chic Boutiques, Restaurants and Bars | Green Park Underground Station