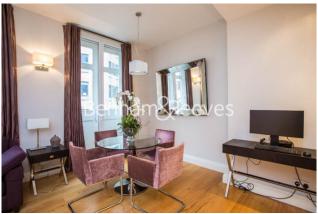

## **Property features**

Fully Equipped 2 Bedroom Apartment | Large Reception with Work Office / Study Space | Fitted Semi Open Plan Kitchen with Integrated Appliances | Well Equipped Bedroom | Bespoke Shower Wet Room | EPC-C | Wood Floors, High Ceilings and Large Windows | Warehouse Conversion | Short Walk To The City, Shoreditch & Brick Lane | Moments From Liverpool Street Station