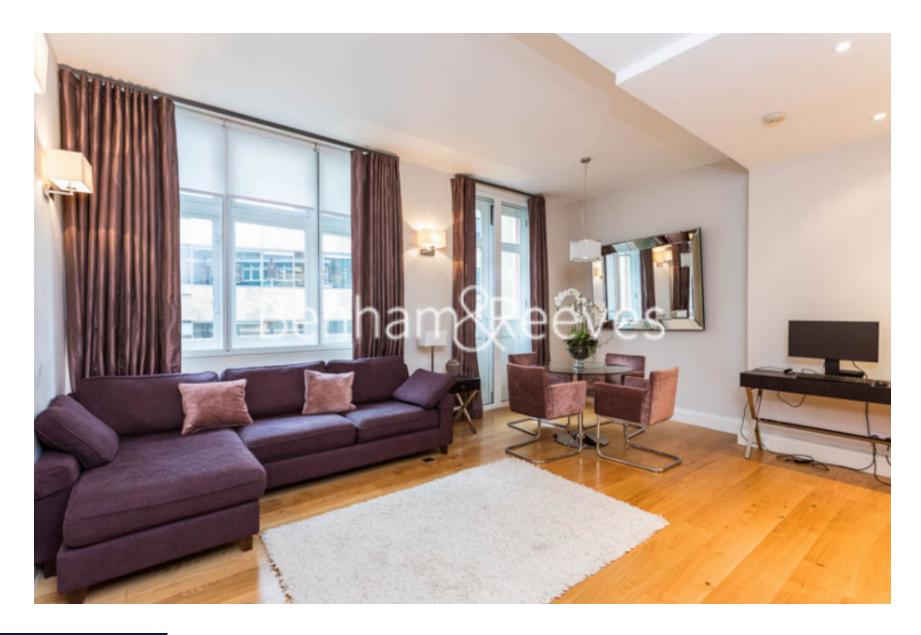

The Wexner Building, Middlesex Street, Spitalfields, E1

■ 2 Bedrooms ■ 1 Bathroom ■ Furnished

Fully equipped apartment within a warehouse conversion situated on the City borders of Spitalfields. Located seconds from Bishopsgate, Liverpool Street station and a short walk to Shoreditch and Brick Lane.

## **Property features**

Fully Equipped 2 Bedroom Apartment | Large Reception with Work Office / Study Space | Fitted Semi Open Plan Kitchen with Integrated Appliances | Well Equipped Bedroom | Bespoke Shower Wet Room | EPC-C | Wood Floors, High Ceilings and Large Windows | Warehouse Conversion | Short Walk To The City, Shoreditch & Brick Lane | Moments From Liverpool Street Station