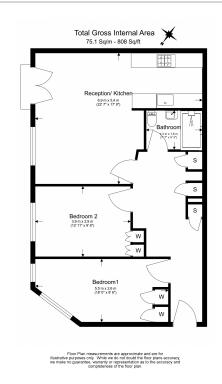

The Wexner Building, Middlesex Street, Spitalfields, E1

■ 2 Bedrooms ■ 1 Bathroom ■ Furnished

Fully equipped apartment within a warehouse conversion situated on the City borders of Spitalfields. Located seconds from Bishopsgate, Liverpool Street station and a short walk to Shoreditch and Brick Lane.

## **Property features**

Fully Equipped 2 Bedroom Apartment | Large Reception with Work Office / Study Space | Fitted Semi Open Plan Kitchen with Integrated Appliances | Well Equipped Bedroom | Bespoke Shower Wet Room | EPC-C | Wood Floors, High Ceilings and Large Windows | Warehouse Conversion | Short Walk To The City, Shoreditch & Brick Lane | Moments From Liverpool Street Station