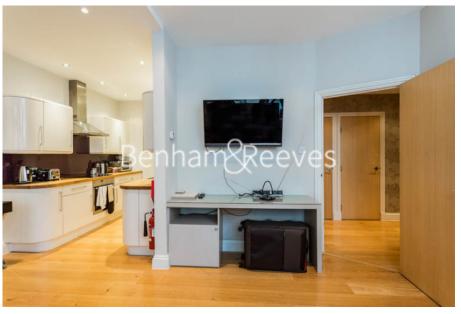

## **Property features**

Fully Equipped 2 Bedroom Apartment | Large Reception with Work Office / Study Space | Fitted Semi Open Plan Kitchen with Integrated Appliances | Well Equipped Bedroom | Bespoke Shower Wet Room | EPC-C | Wood Floors, High Ceilings and Large Windows | Warehouse Conversion | Short Walk To The City, Shoreditch & Brick Lane | Moments From Liverpool Street Station