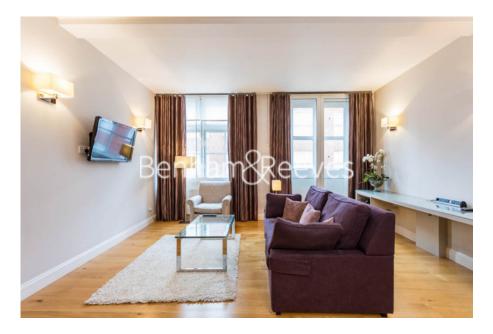

## 🛋 1 Bedroom 🛛 🛱 1 Bathroom 🕮 Furnished

Fully equipped apartment within a warehouse conversion situated on the City borders of Spitalfields. Located seconds from Bishopsgate, Liverpool Street station and a short walk to Shoreditch and Brick Lane.

### **Property features**

Fully Equipped 1 Bedroom Apartment | Large Reception with Work Office / Study Space | Fitted Semi Open Plan Kitchen with Integrated Appliances | Well Equipped Bedroom | Bespoke Shower Wet Room | EPC-C | Wood Floors, High Ceilings and Large Windows | Warehouse Conversion | Short Walk To The City, Shoreditch & Brick Lane | Moments From Liverpool Street Station