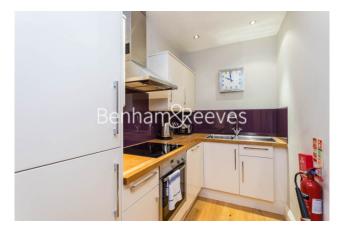

### **Property features**

Fully Equipped 1 Bedroom Apartment | Large Reception with Work Office / Study Space | Fitted Semi Open Plan Kitchen with Integrated Appliances | Well Equipped Bedroom | Bespoke Shower Wet Room | EPC-C | Wood Floors, High Ceilings and Large Windows | Warehouse Conversion | Short Walk To The City, Shoreditch & Brick Lane | Moments From Liverpool Street Station