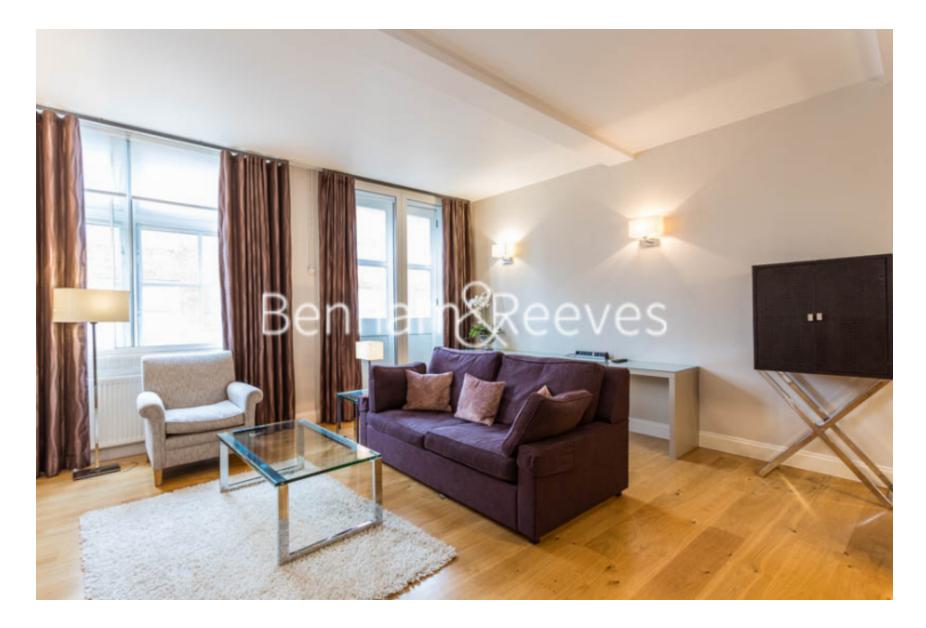

## 🛋 1 Bedroom 🛛 🛱 1 Bathroom 🕮 Furnished

Fully equipped apartment within a warehouse conversion situated on the City borders of Spitalfields. Located seconds from Bishopsgate, Liverpool Street station and a short walk to Shoreditch and Brick Lane.

### **Property features**

Fully Equipped 1 Bedroom Apartment | Large Reception with Work Office / Study Space | Fitted Semi Open Plan Kitchen with Integrated Appliances | Well Equipped Bedroom | Bespoke Shower Wet Room | EPC-C | Wood Floors, High Ceilings and Large Windows | Warehouse Conversion | Short Walk To The City, Shoreditch & Brick Lane | Moments From Liverpool Street Station