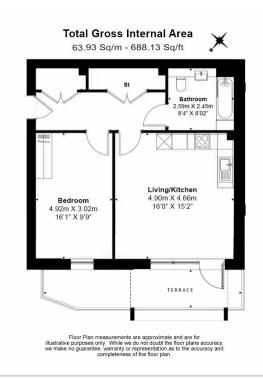

## **Property features**

Superb interior design | Fully fitted kitchen | Great Storage | Contemporary design and fittings throughout. | Underground parking | EPC-B | Large private Terrace | Communal gardens | Excellent Transport Links | Nearby Mill Hill East Underground Station