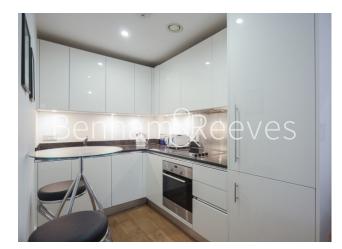

### **Property features**

1 x Double Bedroom with large built-in Wardrobe | 1 x Luxury Bathroom | Open Plan Large Reception with Dining Area | Fully Fitted Kitchen Integrated with Well-Known Appliances | Internal Area : 479 Sq Ft | EPC-B | 24 Hours Concierge Service | 24 Hours CCTV security | Air Ventilation System | Moments to Woolwich tube station