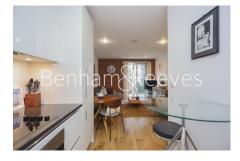

## 🛋 1 Bedroom 🛛 🛁 1 Bathroom 🕮 Furnished

Spacious first floor furnished apartment, situated within a sought-after Riverside development, with a host of onsite amenities, Located moments from the on-site Elizabeth Line station and a short walk to the Woolwich Arsenal DLR and mainline stations. EPC-B.

### **Property features**

1 x Double Bedroom with large built-in Wardrobe | 1 x Luxury Bathroom | Open Plan Large Reception with Dining Area | Fully Fitted Kitchen Integrated with Well-Known Appliances | Internal Area : 479 Sq Ft | EPC-B | 24 Hours Concierge Service | 24 Hours CCTV security | Air Ventilation System | Moments to Woolwich tube station