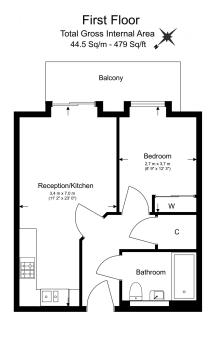

### **Property features**

1 x Double Bedroom with large built-in Wardrobe | 1 x Luxury Bathroom | Open Plan Large Reception with Dining Area | Fully Fitted Kitchen Integrated with Well-Known Appliances | Internal Area : 479 Sq Ft | EPC-B | 24 Hours Concierge Service | 24 Hours CCTV security | Air Ventilation System | Moments to Woolwich tube station

## No 1 Street, Royal Arsenal Riverside, SE18

£450 per week, £1,950 per month + fees

www.benhams.com

Floor Plan measurements are approximate and are for illustrative purposes only. While we do not doubt the floor plans accuracy, we make no guarantee, warranty or representation as to the accuracy and completeness of the floor plan.