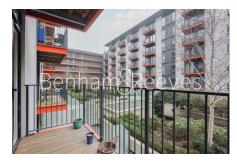

## 🛋 1 Bedroom 🛛 🛁 1 Bathroom 🕮 Furnished

Spacious first floor furnished apartment, situated within a sought-after Riverside development, with a host of onsite amenities, Located moments from the on-site Elizabeth Line station and a short walk to the Woolwich Arsenal DLR and mainline stations. EPC-B.

### **Property features**

1 x Double Bedroom with large built-in Wardrobe | 1 x Luxury Bathroom | Open Plan Large Reception with Dining Area | Fully Fitted Kitchen Integrated with Well-Known Appliances | Internal Area : 479 Sq Ft | EPC-B | 24 Hours Concierge Service | 24 Hours CCTV security | Air Ventilation System | Moments to Woolwich tube station