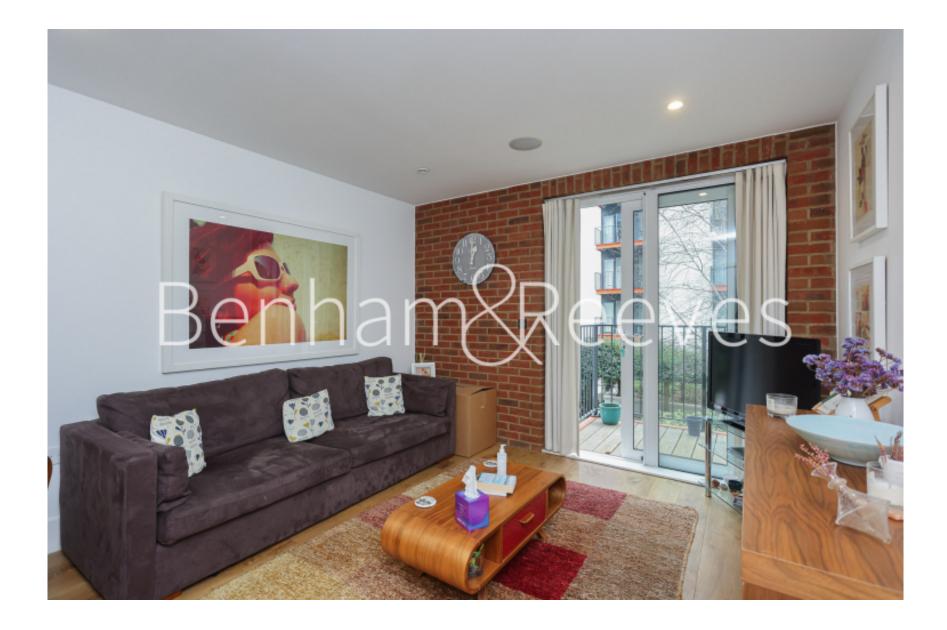

## 🛋 1 Bedroom 🛛 🛁 1 Bathroom 🕮 Furnished

Spacious first floor furnished apartment, situated within a sought-after Riverside development, with a host of onsite amenities, Located moments from the on-site Elizabeth Line station and a short walk to the Woolwich Arsenal DLR and mainline stations. EPC-B.

### **Property features**

1 x Double Bedroom with large built-in Wardrobe | 1 x Luxury Bathroom | Open Plan Large Reception with Dining Area | Fully Fitted Kitchen Integrated with Well-Known Appliances | Internal Area : 479 Sq Ft | EPC-B | 24 Hours Concierge Service | 24 Hours CCTV security | Air Ventilation System | Moments to Woolwich tube station