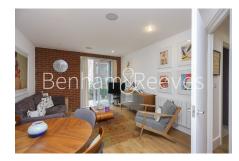

## 🛋 1 Bedroom 🛛 🛁 1 Bathroom 🕮 Furnished

Spacious first floor furnished apartment, situated within a sought-after Riverside development, with a host of onsite amenities, Located moments from the on-site Elizabeth Line station and a short walk to the Woolwich Arsenal DLR and mainline stations. EPC-B.

### **Property features**

1 x Double Bedroom with large built-in Wardrobe | 1 x Luxury Bathroom | Open Plan Large Reception with Dining Area | Fully Fitted Kitchen Integrated with Well-Known Appliances | Internal Area : 479 Sq Ft | EPC-B | 24 Hours Concierge Service | 24 Hours CCTV security | Air Ventilation System | Moments to Woolwich tube station