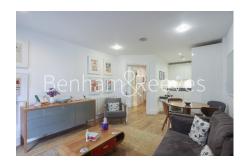

## 🛋 1 Bedroom 🛛 🛁 1 Bathroom 🕮 Furnished

Spacious first floor furnished apartment, situated within a sought-after Riverside development, with a host of onsite amenities, Located moments from the on-site Elizabeth Line station and a short walk to the Woolwich Arsenal DLR and mainline stations. EPC-B.

### **Property features**

1 x Double Bedroom with large built-in Wardrobe | 1 x Luxury Bathroom | Open Plan Large Reception with Dining Area | Fully Fitted Kitchen Integrated with Well-Known Appliances | Internal Area : 479 Sq Ft | EPC-B | 24 Hours Concierge Service | 24 Hours CCTV security | Air Ventilation System | Moments to Woolwich tube station