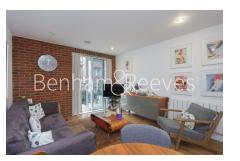

## 🛋 1 Bedroom 🛛 🛁 1 Bathroom 🕮 Furnished

Spacious first floor furnished apartment, situated within a sought-after Riverside development, with a host of onsite amenities, Located moments from the on-site Elizabeth Line station and a short walk to the Woolwich Arsenal DLR and mainline stations. EPC-B.

### **Property features**

1 x Double Bedroom with large built-in Wardrobe | 1 x Luxury Bathroom | Open Plan Large Reception with Dining Area | Fully Fitted Kitchen Integrated with Well-Known Appliances | Internal Area : 479 Sq Ft | EPC-B | 24 Hours Concierge Service | 24 Hours CCTV security | Air Ventilation System | Moments to Woolwich tube station