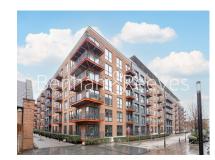

## No 1 Street, Royal Arsenal Riverside, SE18

£450 per week, £1,950 per month + fees

## 🛋 1 Bedroom 🛛 🛁 1 Bathroom 🕮 Furnished

Spacious first floor furnished apartment, situated within a sought-after Riverside development, with a host of onsite amenities, Located moments from the on-site Elizabeth Line station and a short walk to the Woolwich Arsenal DLR and mainline stations. EPC-B.