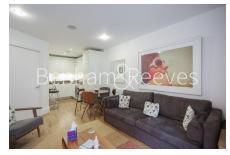

## 🛋 1 Bedroom 🛛 🛁 1 Bathroom 🕮 Furnished

Spacious first floor furnished apartment, situated within a sought-after Riverside development, with a host of onsite amenities, Located moments from the on-site Elizabeth Line station and a short walk to the Woolwich Arsenal DLR and mainline stations. EPC-B.

### **Property features**

1 x Double Bedroom with large built-in Wardrobe | 1 x Luxury Bathroom | Open Plan Large Reception with Dining Area | Fully Fitted Kitchen Integrated with Well-Known Appliances | Internal Area : 479 Sq Ft | EPC-B | 24 Hours Concierge Service | 24 Hours CCTV security | Air Ventilation System | Moments to Woolwich tube station