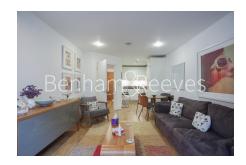

## 🛋 1 Bedroom 🛛 🛁 1 Bathroom 🕮 Furnished

Spacious first floor furnished apartment, situated within a sought-after Riverside development, with a host of onsite amenities, Located moments from the on-site Elizabeth Line station and a short walk to the Woolwich Arsenal DLR and mainline stations. EPC-B.

### **Property features**

1 x Double Bedroom with large built-in Wardrobe | 1 x Luxury Bathroom | Open Plan Large Reception with Dining Area | Fully Fitted Kitchen Integrated with Well-Known Appliances | Internal Area : 479 Sq Ft | EPC-B | 24 Hours Concierge Service | 24 Hours CCTV security | Air Ventilation System | Moments to Woolwich tube station