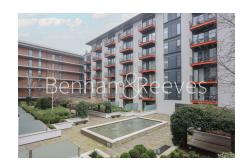

## 🛋 1 Bedroom 🛛 🛁 1 Bathroom 🕮 Furnished

Spacious first floor furnished apartment, situated within a sought-after Riverside development, with a host of onsite amenities, Located moments from the on-site Elizabeth Line station and a short walk to the Woolwich Arsenal DLR and mainline stations. EPC-B.