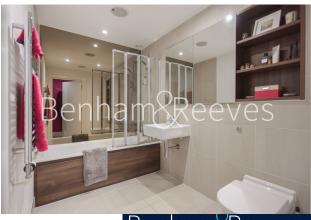

### **Property features**

1 x Double Bedroom with large built-in Wardrobe | 1 x Luxury Bathroom | Open Plan Large Reception with Dining Area | Fully Fitted Kitchen Integrated with Well-Known Appliances | Internal Area : 479 Sq Ft | EPC-B | 24 Hours Concierge Service | 24 Hours CCTV security | Air Ventilation System | Moments to Woolwich tube station