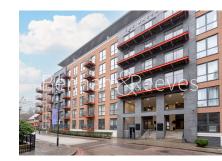

## No 1 Street, Royal Arsenal Riverside, SE18

£450 per week, £1,950 per month + fees

## 🛋 1 Bedroom 🛛 🛁 1 Bathroom 🕮 Furnished

Spacious first floor furnished apartment, situated within a sought-after Riverside development, with a host of onsite amenities, Located moments from the on-site Elizabeth Line station and a short walk to the Woolwich Arsenal DLR and mainline stations. EPC-B.