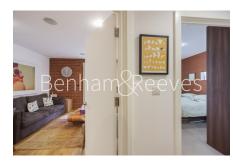

## 🛋 1 Bedroom 🛛 🛁 1 Bathroom 🕮 Furnished

Spacious first floor furnished apartment, situated within a sought-after Riverside development, with a host of onsite amenities, Located moments from the on-site Elizabeth Line station and a short walk to the Woolwich Arsenal DLR and mainline stations. EPC-B.

### **Property features**

1 x Double Bedroom with large built-in Wardrobe | 1 x Luxury Bathroom | Open Plan Large Reception with Dining Area | Fully Fitted Kitchen Integrated with Well-Known Appliances | Internal Area : 479 Sq Ft | EPC-B | 24 Hours Concierge Service | 24 Hours CCTV security | Air Ventilation System | Moments to Woolwich tube station