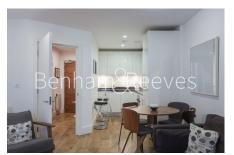

## 🛋 1 Bedroom 🛛 🛁 1 Bathroom 🕮 Furnished

Spacious first floor furnished apartment, situated within a sought-after Riverside development, with a host of onsite amenities, Located moments from the on-site Elizabeth Line station and a short walk to the Woolwich Arsenal DLR and mainline stations. EPC-B.

### **Property features**

1 x Double Bedroom with large built-in Wardrobe | 1 x Luxury Bathroom | Open Plan Large Reception with Dining Area | Fully Fitted Kitchen Integrated with Well-Known Appliances | Internal Area : 479 Sq Ft | EPC-B | 24 Hours Concierge Service | 24 Hours CCTV security | Air Ventilation System | Moments to Woolwich tube station