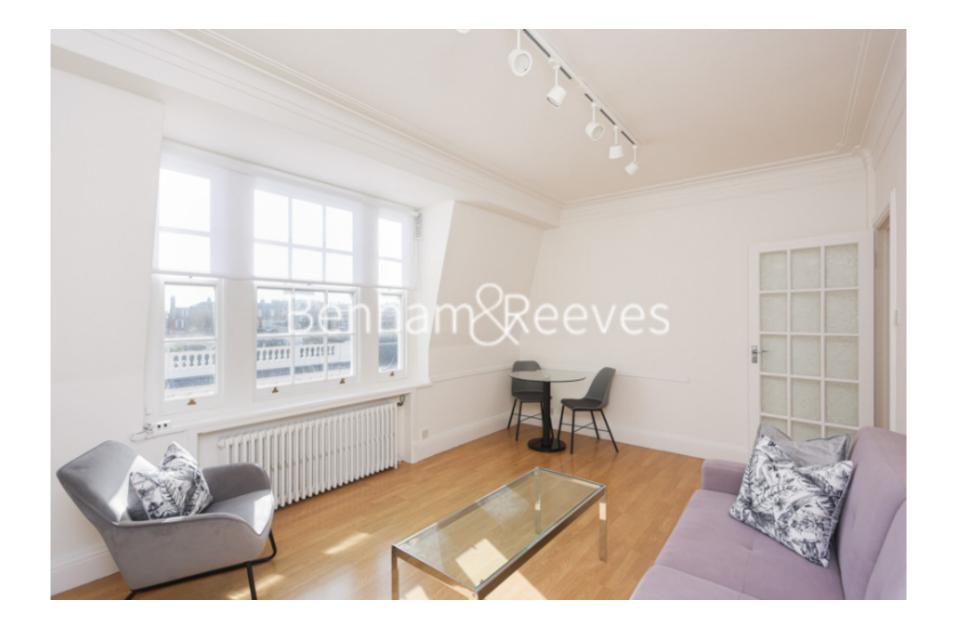

### 🛋 1 Bedroom 🖼 1 Bathroom 🕮 Furnished

A wonderful urban-chic 452 sq ft ONE-BEDROOM apartment on the 6th floor of a smart portered building on GROSVENOR STREET in the heart of MAYFAIR offering sunlit views across London. Residents benefit from walking distance to Bond Street, Regent Street, Claridge's Hotel & Berkeley Square, to name but a few.

### **Property features**

1 Bedroom | 1 Bathroom | Fully Fitted Separate Kitchen | Prestigious Mayfair location | Furnished | EPC-E | 6st Floor | Daytime Porter | Close proximity to local amenities including bars & restaura | Nearby Bond Street and Green Park Station