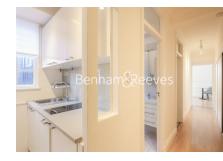

### 🛋 1 Bedroom 🖼 1 Bathroom 🕮 Furnished

A wonderful urban-chic 452 sq ft ONE-BEDROOM apartment on the 6th floor of a smart portered building on GROSVENOR STREET in the heart of MAYFAIR offering sunlit views across London. Residents benefit from walking distance to Bond Street, Regent Street, Claridge's Hotel & Berkeley Square, to name but a few.

### **Property features**

1 Bedroom | 1 Bathroom | Fully Fitted Separate Kitchen | Prestigious Mayfair location | Furnished | EPC-E | 6st Floor | Daytime Porter | Close proximity to local amenities including bars & restaura | Nearby Bond Street and Green Park Station