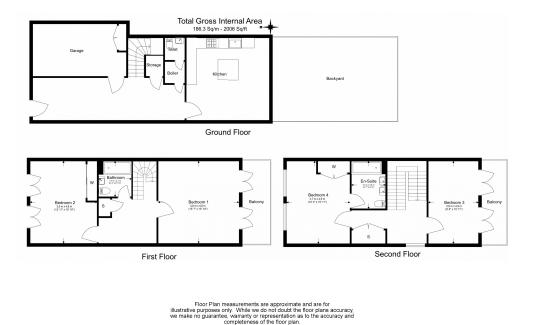

## 🛋 4 Bedrooms 🛛 🛱 3 Bathrooms 🕮 Unfurnished

Stunning family size property set over three floors, with South-facing garden and double garage for two cars. Located with convenient access to Mill Hill East Underground Station and local amenities.

### **Property features**

4 Bedrooms | 3 Bathrooms | Modern Townhouse | Built by Joseph Homes | Garage | EPC-B | Spacious Reception | Driveway | Large Garden | Nearby Mill Hill East underground station