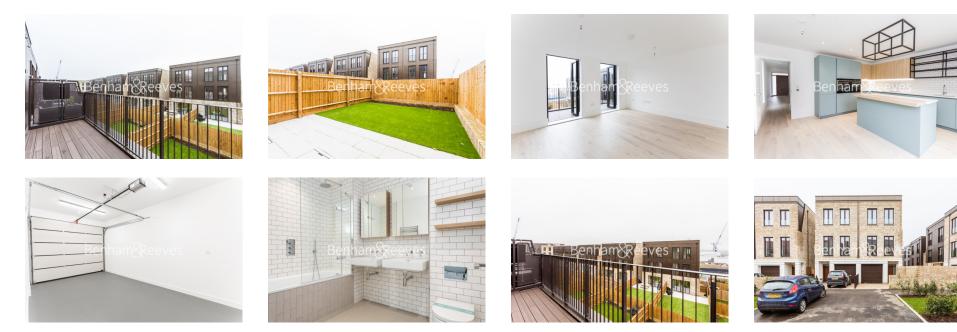

## 🛋 4 Bedrooms 🛛 🛱 3 Bathrooms 🕮 Unfurnished

Stunning family size property set over three floors, with South-facing garden and double garage for two cars. Located with convenient access to Mill Hill East Underground Station and local amenities.

### **Property features**

4 Bedrooms | 3 Bathrooms | Modern Townhouse | Built by Joseph Homes | Garage | EPC-B | Spacious Reception | Driveway | Large Garden | Nearby Mill Hill East underground station