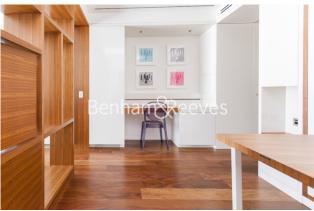

### **Property features**

Luxury Studio Apartment With White Gloss & Timber Finish | Bespoke Shower Wet Room | Sleeping Area With Integrated Folding Bed | Open Plan Designer Kitchen With Integrated Miele Appliances | Furnished | EPC-C | Home Automation Technology Features | Integrated Work Station / Desk | 24 Hour Concierge, Residents Gym, Club, Cinema | Moorgate station (Northern, Circle,Hammersmith & City Lines)