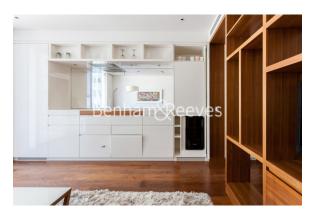

### **Property features**

Luxury Studio Apartment With White Gloss & Timber Finish | Bespoke Shower Wet Room | Sleeping Area With Integrated Folding Bed | Open Plan Designer Kitchen With Integrated Miele Appliances | Furnished | EPC-C | Home Automation Technology Features | Integrated Work Station / Desk | 24 Hour Concierge, Residents Gym, Club, Cinema | Moorgate station (Northern, Circle,Hammersmith & City Lines)