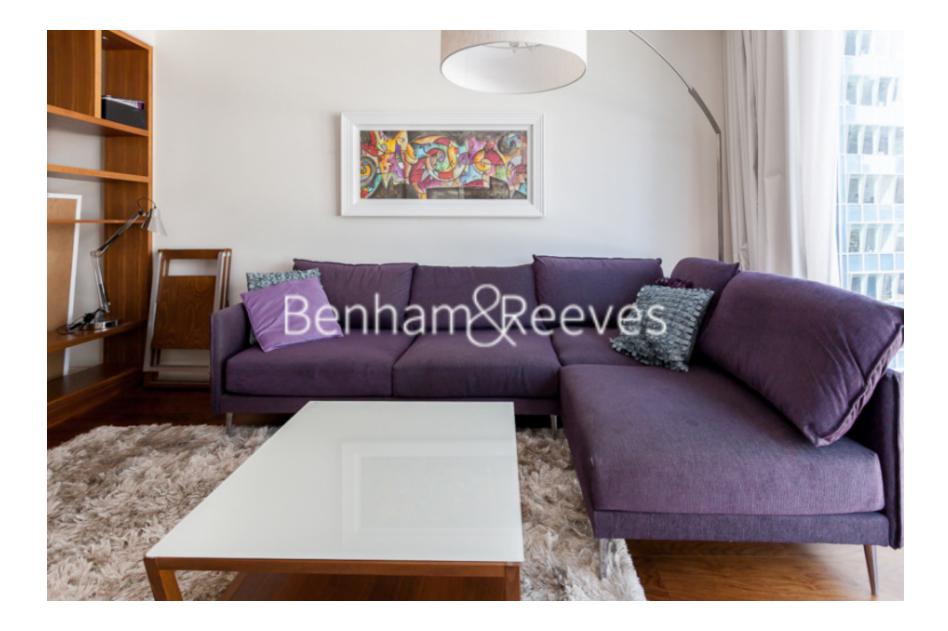

### 🛋 Studio 🖼 1 Bathroom 🕮 Furnished

Studio apartment set within a landmark development located in the heart of The City moments from Moorgate Station, London Wall, and Barbican. Property benefits include home automation features, integrated workspace, and superb building amenities.

### **Property features**

Luxury Studio Apartment With White Gloss & Timber Finish | Bespoke Shower Wet Room | Sleeping Area With Integrated Folding Bed | Open Plan Designer Kitchen With Integrated Miele Appliances | Furnished | EPC-C | Home Automation Technology Features | Integrated Work Station / Desk | 24 Hour Concierge, Residents Gym, Club, Cinema | Moorgate station (Northern, Circle,Hammersmith & City Lines)