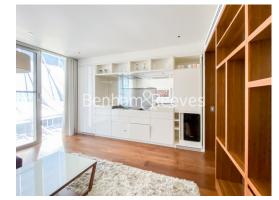

### **Property features**

Luxury Studio Apartment With White Gloss & Timber Finish | Bespoke Shower Wet Room | Sleeping Area With Integrated Folding Bed | Open Plan Designer Kitchen With Integrated Miele Appliances | Furnished | EPC-C | Home Automation Technology Features | Integrated Work Station / Desk | 24 Hour Concierge, Residents Gym, Club, Cinema | Moorgate station (Northern, Circle,Hammersmith & City Lines)