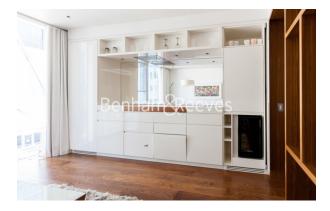

### **Property features**

Luxury Studio Apartment With White Gloss & Timber Finish | Bespoke Shower Wet Room | Sleeping Area With Integrated Folding Bed | Open Plan Designer Kitchen With Integrated Miele Appliances | Furnished | EPC-C | Home Automation Technology Features | Integrated Work Station / Desk | 24 Hour Concierge, Residents Gym, Club, Cinema | Moorgate station (Northern, Circle,Hammersmith & City Lines)