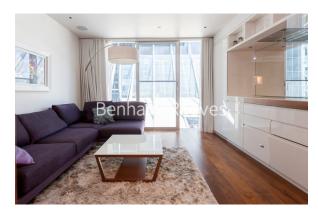

### 🛋 Studio 🖼 1 Bathroom 🕮 Furnished

Studio apartment set within a landmark development located in the heart of The City moments from Moorgate Station, London Wall, and Barbican. Property benefits include home automation features, integrated workspace, and superb building amenities.

### **Property features**

Luxury Studio Apartment With White Gloss & Timber Finish | Bespoke Shower Wet Room | Sleeping Area With Integrated Folding Bed | Open Plan Designer Kitchen With Integrated Miele Appliances | Furnished | EPC-C | Home Automation Technology Features | Integrated Work Station / Desk | 24 Hour Concierge, Residents Gym, Club, Cinema | Moorgate station (Northern, Circle,Hammersmith & City Lines)