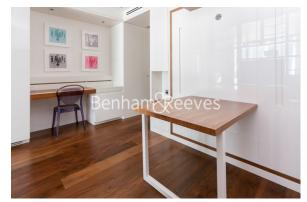

### **Property features**

Luxury Studio Apartment With White Gloss & Timber Finish | Bespoke Shower Wet Room | Sleeping Area With Integrated Folding Bed | Open Plan Designer Kitchen With Integrated Miele Appliances | Furnished | EPC-C | Home Automation Technology Features | Integrated Work Station / Desk | 24 Hour Concierge, Residents Gym, Club, Cinema | Moorgate station (Northern, Circle,Hammersmith & City Lines)