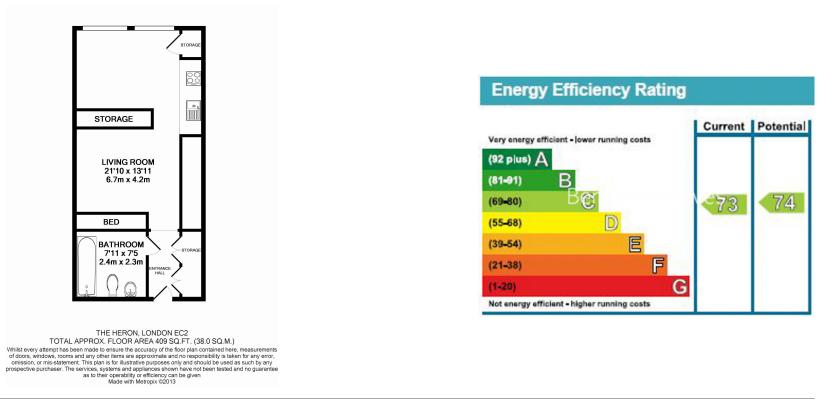

### **Property features**

Luxury Studio Apartment With White Gloss & Timber Finish | Bespoke Shower Wet Room | Sleeping Area With Integrated Folding Bed | Open Plan Designer Kitchen With Integrated Miele Appliances | Furnished | EPC-C | Home Automation Technology Features | Integrated Work Station / Desk | 24 Hour Concierge, Residents Gym, Club, Cinema | Moorgate station (Northern, Circle,Hammersmith & City Lines)