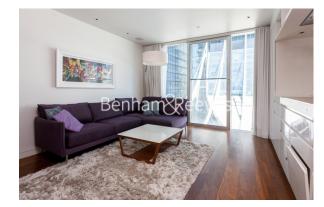

### 🛋 Studio 🖼 1 Bathroom 🕮 Furnished

Studio apartment set within a landmark development located in the heart of The City moments from Moorgate Station, London Wall, and Barbican. Property benefits include home automation features, integrated workspace, and superb building amenities.

### **Property features**

Luxury Studio Apartment With White Gloss & Timber Finish | Bespoke Shower Wet Room | Sleeping Area With Integrated Folding Bed | Open Plan Designer Kitchen With Integrated Miele Appliances | Furnished | EPC-C | Home Automation Technology Features | Integrated Work Station / Desk | 24 Hour Concierge, Residents Gym, Club, Cinema | Moorgate station (Northern, Circle,Hammersmith & City Lines)