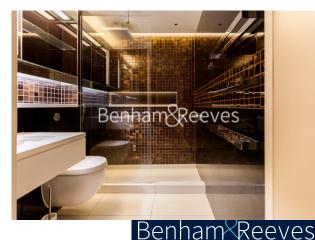

### **Property features**

Luxury Studio Apartment With White Gloss & Timber Finish | Bespoke Shower Wet Room | Sleeping Area With Integrated Folding Bed | Open Plan Designer Kitchen With Integrated Miele Appliances | Furnished | EPC-C | Home Automation Technology Features | Integrated Work Station / Desk | 24 Hour Concierge, Residents Gym, Club, Cinema | Moorgate station (Northern, Circle,Hammersmith & City Lines)