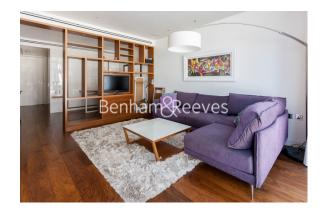

### 🛋 Studio 🖼 1 Bathroom 🕮 Furnished

Studio apartment set within a landmark development located in the heart of The City moments from Moorgate Station, London Wall, and Barbican. Property benefits include home automation features, integrated workspace, and superb building amenities.

### **Property features**

Luxury Studio Apartment With White Gloss & Timber Finish | Bespoke Shower Wet Room | Sleeping Area With Integrated Folding Bed | Open Plan Designer Kitchen With Integrated Miele Appliances | Furnished | EPC-C | Home Automation Technology Features | Integrated Work Station / Desk | 24 Hour Concierge, Residents Gym, Club, Cinema | Moorgate station (Northern, Circle,Hammersmith & City Lines)