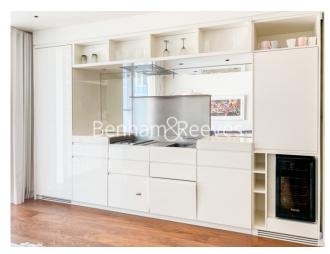

### **Property features**

Luxury Studio Apartment With White Gloss & Timber Finish | Bespoke Shower Wet Room | Sleeping Area With Integrated Folding Bed | Open Plan Designer Kitchen With Integrated Miele Appliances | Furnished | EPC-C | Home Automation Technology Features | Integrated Work Station / Desk | 24 Hour Concierge, Residents Gym, Club, Cinema | Moorgate station (Northern, Circle,Hammersmith & City Lines)