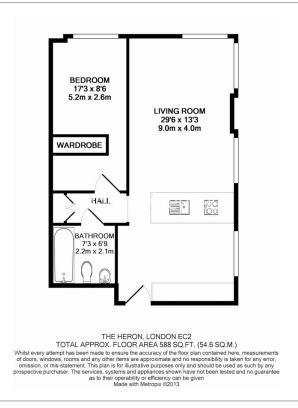

# ■ 1 Bedroom ■ 1 Bathroom ■ Furnished

A stylish 15th floor, air-conditioned apartment situated in a sought-after development, with stunning state of the art facilities in the heart of the City of London. Excellent transport links nearby include Moorgate station served by the Northern, District, Metropolitan and Hammersmith & City lines.

### **Property features**

Luxury One Bedroom Apartment with White Gloss & Timber Finis | Bespoke Shower Wet Room | Open Plan Living Space | Open Plan Designer Kitchen with Integrated Miele Appliances | Furnished | EPC-C | Home Automation Technology Features | 15th Floor | Moments From Moorgate, Barbican & Close To St Pauls | Minutes From Moorgate, London Wall, Barbican & St Pauls