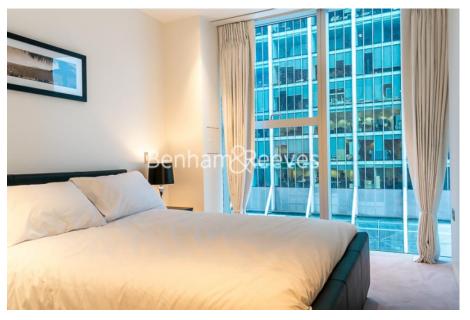

# ■ 1 Bedroom ■ 1 Bathroom ■ Furnished

A stylish 15th floor, air-conditioned apartment situated in a sought-after development, with stunning state of the art facilities in the heart of the City of London. Excellent transport links nearby include Moorgate station served by the Northern, District, Metropolitan and Hammersmith & City lines.

### **Property features**

Luxury One Bedroom Apartment with White Gloss & Timber Finis | Bespoke Shower Wet Room | Open Plan Living Space | Open Plan Designer Kitchen with Integrated Miele Appliances | Furnished | EPC-C | Home Automation Technology Features | 15th Floor | Moments From Moorgate, Barbican & Close To St Pauls | Minutes From Moorgate, London Wall, Barbican & St Pauls