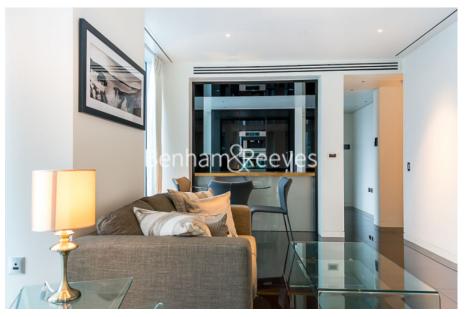

# ■ 1 Bedroom ■ 1 Bathroom ■ Furnished

A stylish 15th floor, air-conditioned apartment situated in a sought-after development, with stunning state of the art facilities in the heart of the City of London. Excellent transport links nearby include Moorgate station served by the Northern, District, Metropolitan and Hammersmith & City lines.

### **Property features**

Luxury One Bedroom Apartment with White Gloss & Timber Finis | Bespoke Shower Wet Room | Open Plan Living Space | Open Plan Designer Kitchen with Integrated Miele Appliances | Furnished | EPC-C | Home Automation Technology Features | 15th Floor | Moments From Moorgate, Barbican & Close To St Pauls | Minutes From Moorgate, London Wall, Barbican & St Pauls