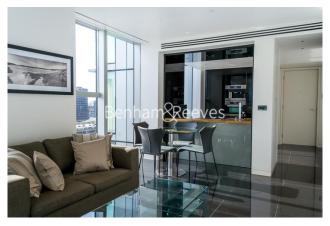

# ■ 1 Bedroom ■ 1 Bathroom ■ Furnished

A stylish 15th floor, air-conditioned apartment situated in a sought-after development, with stunning state of the art facilities in the heart of the City of London. Excellent transport links nearby include Moorgate station served by the Northern, District, Metropolitan and Hammersmith & City lines.

### **Property features**

Luxury One Bedroom Apartment with White Gloss & Timber Finis | Bespoke Shower Wet Room | Open Plan Living Space | Open Plan Designer Kitchen with Integrated Miele Appliances | Furnished | EPC-C | Home Automation Technology Features | 15th Floor | Moments From Moorgate, Barbican & Close To St Pauls | Minutes From Moorgate, London Wall, Barbican & St Pauls