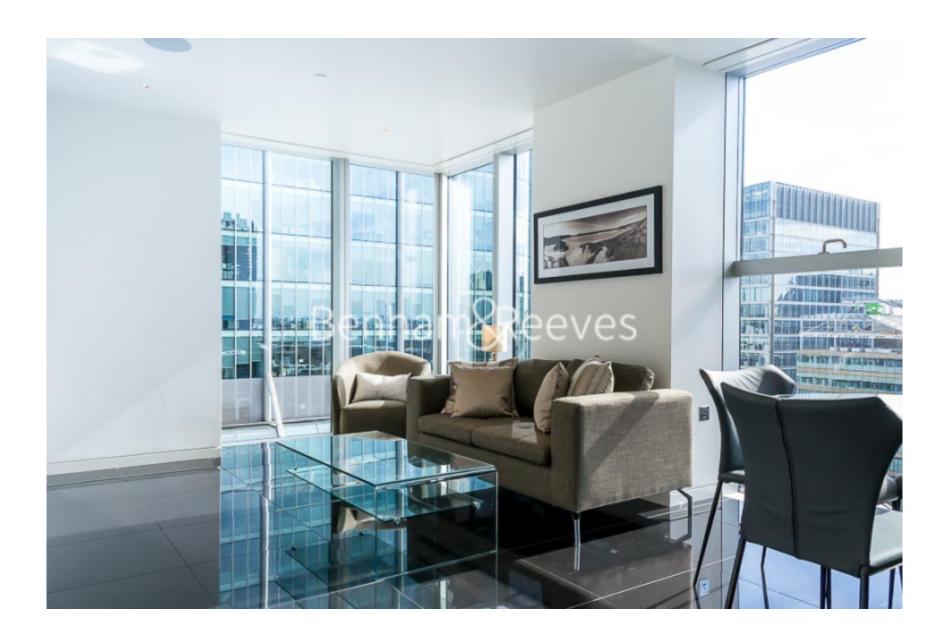

**Moor Lane, Moorgate, EC2Y** 

£750 per week, £3,250 per month + fees

# ■ 1 Bedroom ■ 1 Bathroom ■ Furnished

A stylish 15th floor, air-conditioned apartment situated in a sought-after development, with stunning state of the art facilities in the heart of the City of London. Excellent transport links nearby include Moorgate station served by the Northern, District, Metropolitan and Hammersmith & City lines.

### **Property features**

Luxury One Bedroom Apartment with White Gloss & Timber Finis | Bespoke Shower Wet Room | Open Plan Living Space | Open Plan Designer Kitchen with Integrated Miele Appliances | Furnished | EPC-C | Home Automation Technology Features | 15th Floor | Moments From Moorgate, Barbican & Close To St Pauls | Minutes From Moorgate, London Wall, Barbican & St Pauls