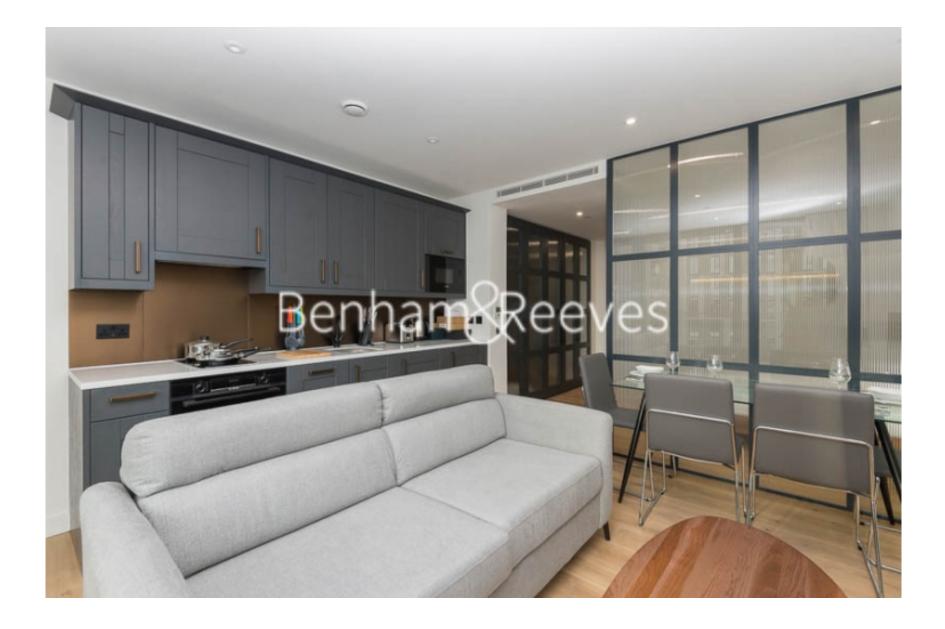

### 🛋 1 Bedroom 🖼 1 Bathroom 🕮 Furnished

Modern Manhattan apartment situated within a prestigious development in Wapping. Within walking distance of The City and close to The Underground, DLR & London Overground lines.

### **Property features**

Modern 1 Bed Manhattan Apartment | Bright, Open Plan Reception With Balcony | Fitted Designer Kitchen With Integrated appliances | Bespoke Bathroom With UnderFloor Heating | Residents Gym, Fitness Suite, Squash Court, Cinema Screening | EPC-B | 24hr concierge | Good storage space | Timber Floors, Comfort Cooling & Heating Throughout | Close To Tower Hill Underground, Tower Gateway DLR & Wapping