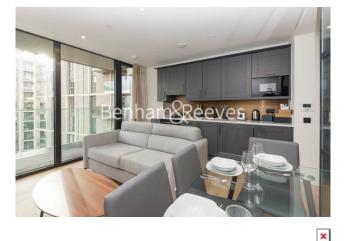

### 🛋 1 Bedroom 🖼 1 Bathroom 🕮 Furnished

Modern Manhattan apartment situated within a prestigious development in Wapping. Within walking distance of The City and close to The Underground, DLR & London Overground lines.

### **Property features**

Modern 1 Bed Manhattan Apartment | Bright, Open Plan Reception With Balcony | Fitted Designer Kitchen With Integrated appliances | Bespoke Bathroom With UnderFloor Heating | Residents Gym, Fitness Suite, Squash Court, Cinema Screening | EPC-B | 24hr concierge | Good storage space | Timber Floors, Comfort Cooling & Heating Throughout | Close To Tower Hill Underground, Tower Gateway DLR & Wapping