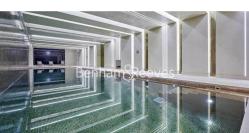

### **Property features**

Modern 1 Bed Manhattan Apartment | Bright, Open Plan Reception With Balcony | Fitted Designer Kitchen With Integrated appliances | Bespoke Bathroom With UnderFloor Heating | Residents Gym, Fitness Suite, Squash Court, Cinema Screening | EPC-B | 24hr concierge | Good storage space | Timber Floors, Comfort Cooling & Heating Throughout | Close To Tower Hill Underground, Tower Gateway DLR & Wapping