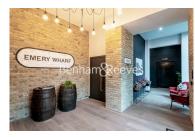

### **Property features**

Modern 1 Bed Manhattan Apartment | Bright, Open Plan Reception With Balcony | Fitted Designer Kitchen With Integrated appliances | Bespoke Bathroom With UnderFloor Heating | Residents Gym, Fitness Suite, Squash Court, Cinema Screening | EPC-B | 24hr concierge | Good storage space | Timber Floors, Comfort Cooling & Heating Throughout | Close To Tower Hill Underground, Tower Gateway DLR & Wapping