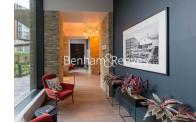

### **Property features**

Modern 1 Bed Manhattan Apartment | Bright, Open Plan Reception With Balcony | Fitted Designer Kitchen With Integrated appliances | Bespoke Bathroom With UnderFloor Heating | Residents Gym, Fitness Suite, Squash Court, Cinema Screening | EPC-B | 24hr concierge | Good storage space | Timber Floors, Comfort Cooling & Heating Throughout | Close To Tower Hill Underground, Tower Gateway DLR & Wapping