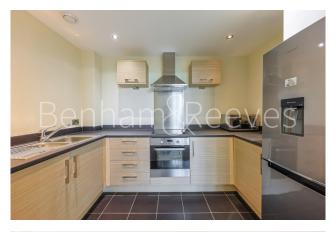

**Conrad Court, Needleman Close, NW9** 

£485 per week, £2,100 per month + fees

 ■ 2 Bedrooms
 ■ 2 Bathrooms
 ■ Unfurnished

Recently re-furbished contemporary 2nd floor apartment with private patio and secure underground parking, situated in a popular development in North West London. Perfectly located. 0.2 miles from Colindale Underground Station (Northern Line). EPC – C
\*\*MORE PROPERTIES TO OFFER\*\*"

## **Property features**

Selection of Amenities On-site | Well-tended Communal Gardens | Private Patio | Unfurnished | Available to rent immediately | EPC - C | 1st Floor | Secure Underground Allocated Parking | Carpeted throughout | 0.2 miles to Colindale Underground Station