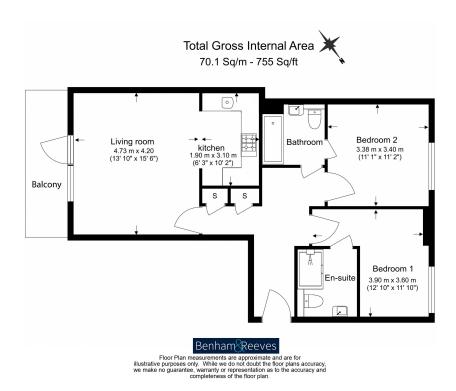

**Conrad Court, Needleman Close, NW9** 

£485 per week, £2,100 per month + fees

 ■ 2 Bedrooms
 ■ 2 Bathrooms
 ■ Unfurnished

Recently re-furbished contemporary 2nd floor apartment with private patio and secure underground parking, situated in a popular development in North West London. Perfectly located. 0.2 miles from Colindale Underground Station (Northern Line). EPC – C
\*\*MORE PROPERTIES TO OFFER\*\*"

## **Property features**

Selection of Amenities On-site | Well-tended Communal Gardens | Private Patio | Unfurnished | Available to rent immediately | EPC - C | 1st Floor | Secure Underground Allocated Parking | Carpeted throughout | 0.2 miles to Colindale Underground Station