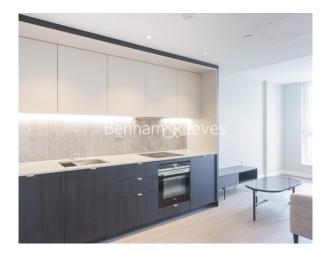

## 🖃 Studio 🖼 1 Bathroom 🕮 Furnished

A brand-new 7th floor Manhattan studio apartment situated in the latest phase of a desirable development located a 7-minute walk from Vauxhall and Oval Stations (Victoria and Northern Lines).

### **Property features**

Brand new | Manhattan Studio | Air cooling | Balcony | Separate sleeping area | EPC-B | 24-hour concierge | Residence Gym opening in November | Tesco located on site | Vauxhall station