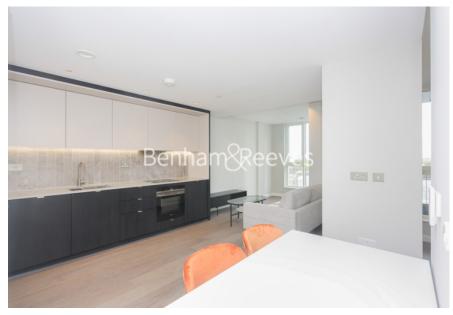

## 🖃 Studio 🖼 1 Bathroom 🕮 Furnished

A brand-new 7th floor Manhattan studio apartment situated in the latest phase of a desirable development located a 7-minute walk from Vauxhall and Oval Stations (Victoria and Northern Lines).

### **Property features**

Brand new | Manhattan Studio | Air cooling | Balcony | Separate sleeping area | EPC-B | 24-hour concierge | Residence Gym opening in November | Tesco located on site | Vauxhall station