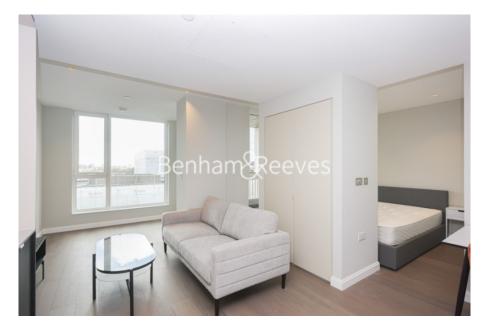

## 🖃 Studio 🖼 1 Bathroom 🕮 Furnished

A brand-new 7th floor Manhattan studio apartment situated in the latest phase of a desirable development located a 7-minute walk from Vauxhall and Oval Stations (Victoria and Northern Lines).

### **Property features**

Brand new | Manhattan Studio | Air cooling | Balcony | Separate sleeping area | EPC-B | 24-hour concierge | Residence Gym opening in November | Tesco located on site | Vauxhall station