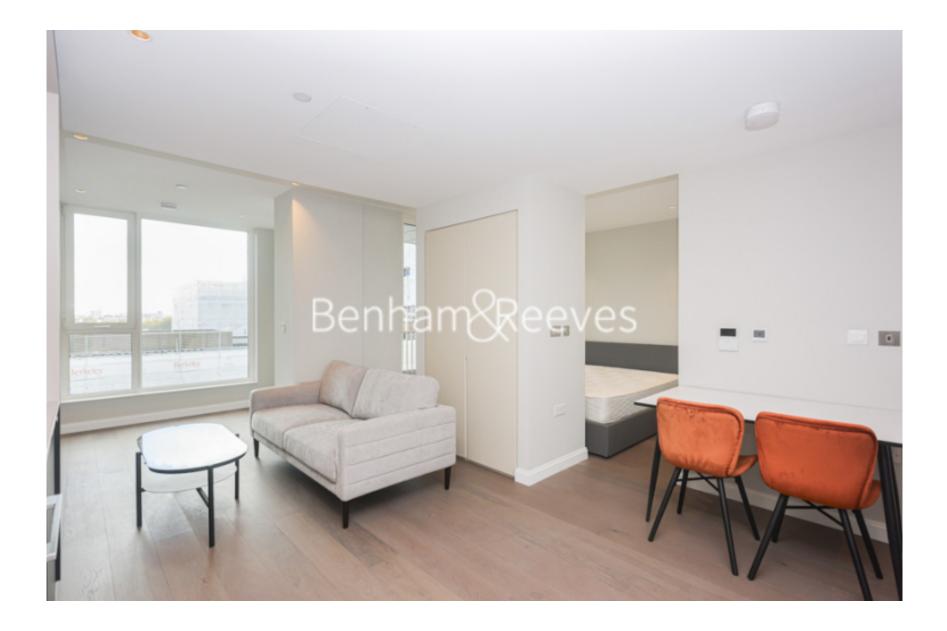

## 🖃 Studio 🖼 1 Bathroom 🕮 Furnished

A brand-new 7th floor Manhattan studio apartment situated in the latest phase of a desirable development located a 7-minute walk from Vauxhall and Oval Stations (Victoria and Northern Lines).

### **Property features**

Brand new | Manhattan Studio | Air cooling | Balcony | Separate sleeping area | EPC-B | 24-hour concierge | Residence Gym opening in November | Tesco located on site | Vauxhall station