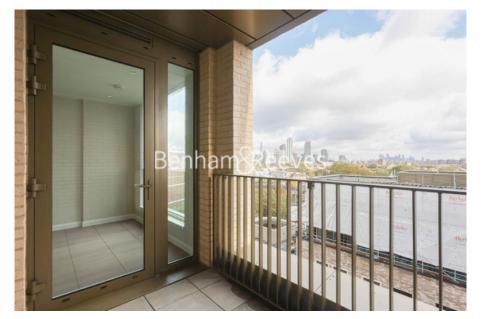

## 🖃 Studio 🖼 1 Bathroom 🕮 Furnished

A brand-new 7th floor Manhattan studio apartment situated in the latest phase of a desirable development located a 7-minute walk from Vauxhall and Oval Stations (Victoria and Northern Lines).

### **Property features**

Brand new | Manhattan Studio | Air cooling | Balcony | Separate sleeping area | EPC-B | 24-hour concierge | Residence Gym opening in November | Tesco located on site | Vauxhall station