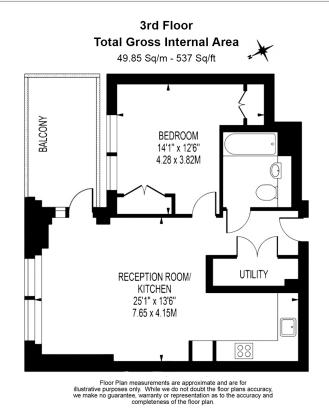

## **Gasholder Place, Nine Elms, SE11**

£600 per week, £2,600 per month + fees

## 🛋 1 Bedroom 🖼 1 Bathroom 🕮 Furnished

A brand-new 5th floor apartment situated in the latest phase of a desirable development located a 7-minute walk from Vauxhall and Oval Stations (Victoria and Northern Lines).

### **Property features**

Brand new | One Double bedroom | Open planned living room | Air cooling | Balcony | EPC-B | 24 Hour concierge | Residence gym opening Nov 2023 | Tesco located on site | Vauxhall and Oval Stations