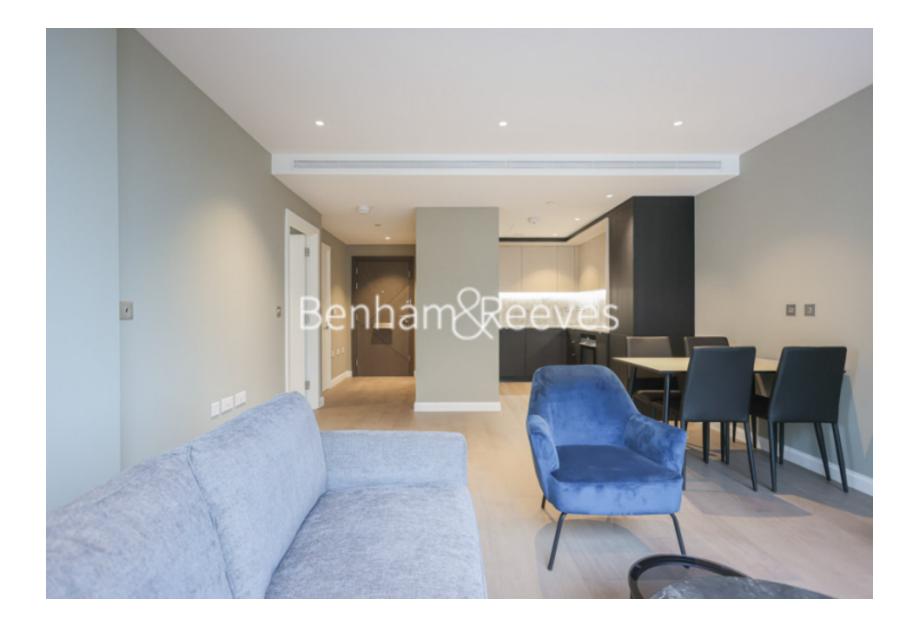

## 🛋 1 Bedroom 🖼 1 Bathroom 🕮 Furnished

A brand-new 5th floor apartment situated in the latest phase of a desirable development located a 7-minute walk from Vauxhall and Oval Stations (Victoria and Northern Lines).

### **Property features**

Brand new | One Double bedroom | Open planned living room | Air cooling | Balcony | EPC-B | 24 Hour concierge | Residence gym opening Nov 2023 | Tesco located on site | Vauxhall and Oval Stations