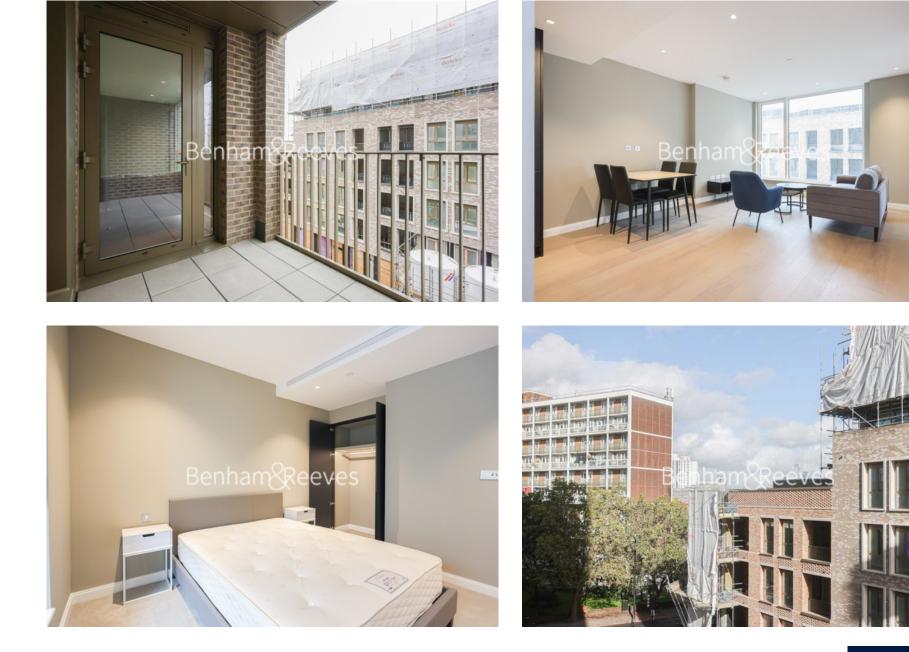

## **Gasholder Place, Nine Elms, SE11**

£600 per week, £2,600 per month + fees

## 🛋 1 Bedroom 🖼 1 Bathroom 🕮 Furnished

A brand-new 5th floor apartment situated in the latest phase of a desirable development located a 7-minute walk from Vauxhall and Oval Stations (Victoria and Northern Lines).

### **Property features**

Brand new | One Double bedroom | Open planned living room | Air cooling | Balcony | EPC-B | 24 Hour concierge | Residence gym opening Nov 2023 | Tesco located on site | Vauxhall and Oval Stations