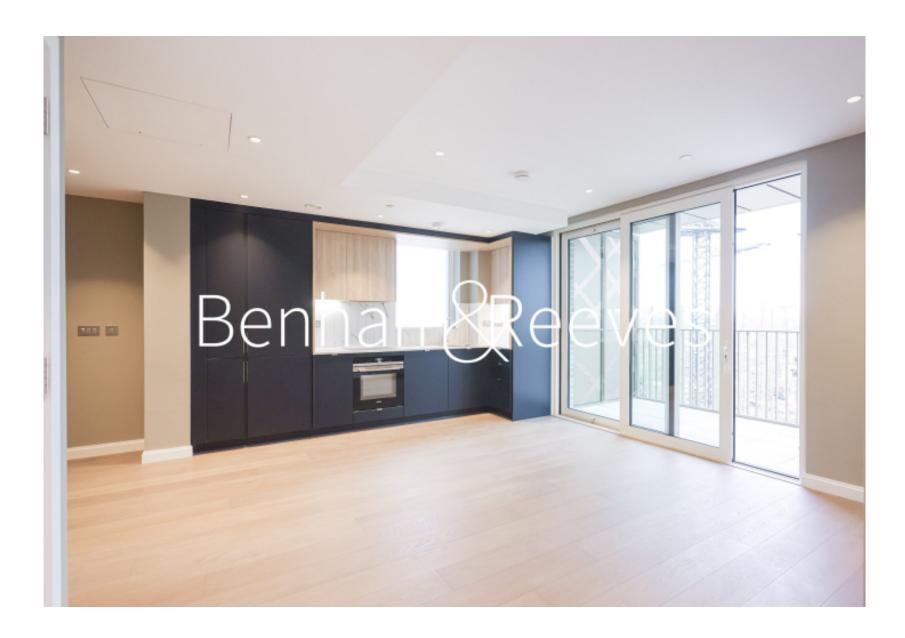

**Gasholder Place, Nine Elms, SE11** 

£693 per week, £3,003 per month + fees

■ 1 Bedroom ■ 1 Bathroom ■ Furnished

Brand new apartment situated in a desirable development in Nine Elms, with amenities conveniently housed in the building and Tesco next door. Located a 7-minute walk from Vauxhall and Oval Stations on the Victoria and Northern Lines

## **Property features**

Brand new | One Double bedroom | Open planned living room | Air cooling | Balcony | EPC-B | 24 Hour concierge | Residence gym opening Nov 2023 | Tesco located on site | Vauxhall and Oval **Stations** 