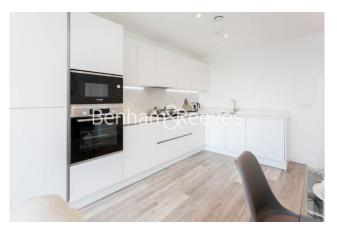

## 🛋 1 Bedroom 🖼 1 Bathroom 🖽 Furnished

A luxury, brand new, apartment designed around a central landscaped square, in a ground-breaking development in Camberwell. The development offers several affordable workshops for artists in an area synonymous with creativity. The development is located close to (under a 20min walk) Oval Underground station (Northern Line).

## **Property features**

Modern | Fully Furnished | Balcony | Open planned living | Bright and Spacious | EPC-B | Close to Kings College Hospital | Camberwell Road | Oval and Vauxhall Station

For more information about this property, please call our Nine Elms branch on