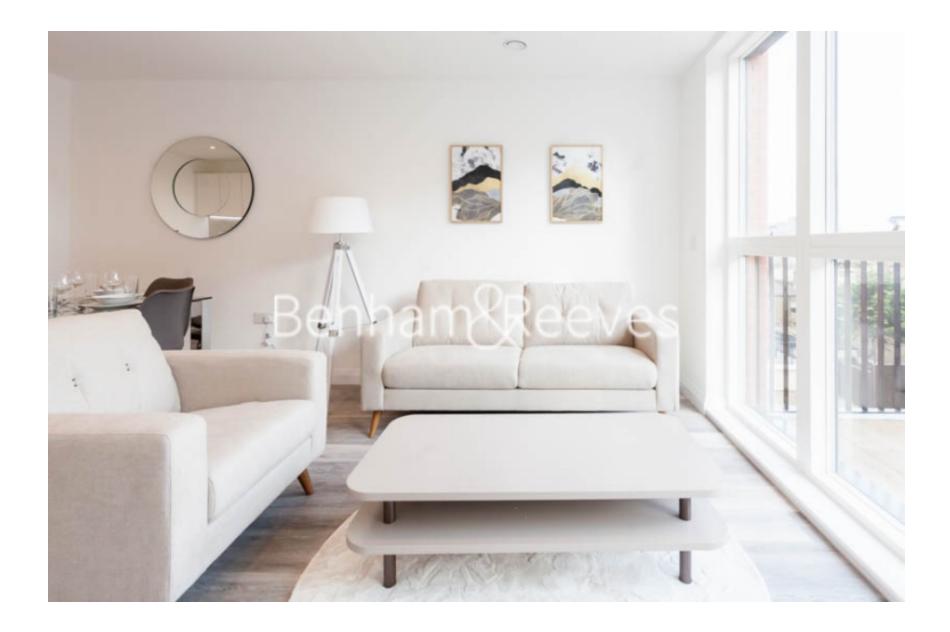

## 🛋 1 Bedroom 🖼 1 Bathroom 🖽 Furnished

A luxury, brand new, apartment designed around a central landscaped square, in a ground-breaking development in Camberwell. The development offers several affordable workshops for artists in an area synonymous with creativity. The development is located close to (under a 20min walk) Oval Underground station (Northern Line).

## **Property features**

Modern | Fully Furnished | Balcony | Open planned living | Bright and Spacious | EPC-B | Close to Kings College Hospital | Camberwell Road | Oval and Vauxhall Station

For more information about this property, please call our Nine Elms branch on