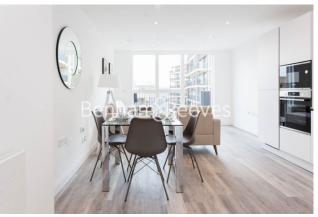

## 🛋 1 Bedroom 🖼 1 Bathroom 🖽 Furnished

A luxury, brand new, apartment designed around a central landscaped square, in a ground-breaking development in Camberwell. The development offers several affordable workshops for artists in an area synonymous with creativity. The development is located close to (under a 20min walk) Oval Underground station (Northern Line).

## **Property features**

Modern | Fully Furnished | Balcony | Open planned living | Bright and Spacious | EPC-B | Close to Kings College Hospital | Camberwell Road | Oval and Vauxhall Station

For more information about this property, please call our Nine Elms branch on