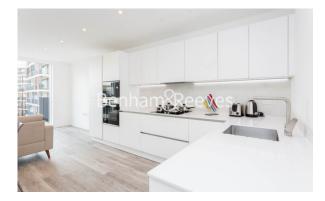

## 🛋 1 Bedroom 🖼 1 Bathroom 🖽 Furnished

A luxury, brand new, apartment designed around a central landscaped square, in a ground-breaking development in Camberwell. The development offers several affordable workshops for artists in an area synonymous with creativity. The development is located close to (under a 20min walk) Oval Underground station (Northern Line).

## **Property features**

Modern | Fully Furnished | Balcony | Open planned living | Bright and Spacious | EPC-B | Close to Kings College Hospital | Camberwell Road | Oval and Vauxhall Station

For more information about this property, please call our Nine Elms branch on