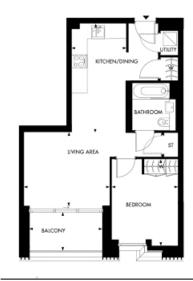

## Palmer Road, Nine Elms, SW11

£650 per week, £2,817 per month + fees

| Total Area     | 54.02 sqm         | 582 sqft       |
|----------------|-------------------|----------------|
| Living Area    | 3940 mm x 3400 mm | 12'11" x 11'2" |
| Kitchen/Dining | 4980 mm x 2510 mm | 16'4" x 8'3"   |
| Bedroom        | 4000 mm x 3032 mm | 13°1" x 9°11"  |
| Balcony        | 3350 mm x 1800 mm | 11'0" x 5'11"  |

Floor Plan measurements are approximate and are for illustrative purposes only. While we do not doubt the floor plans accuracy, we make no guarantee, warrantly or representation as to the accuracy and completeness of the floor plan.