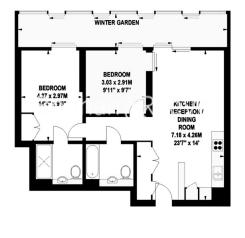

## Circus Road West, Nine Elms, SW11

£1,000 per week, £4,333 per month + fees

12th Floor

Approx gross internal area: 885sq/ft - 83sq/m