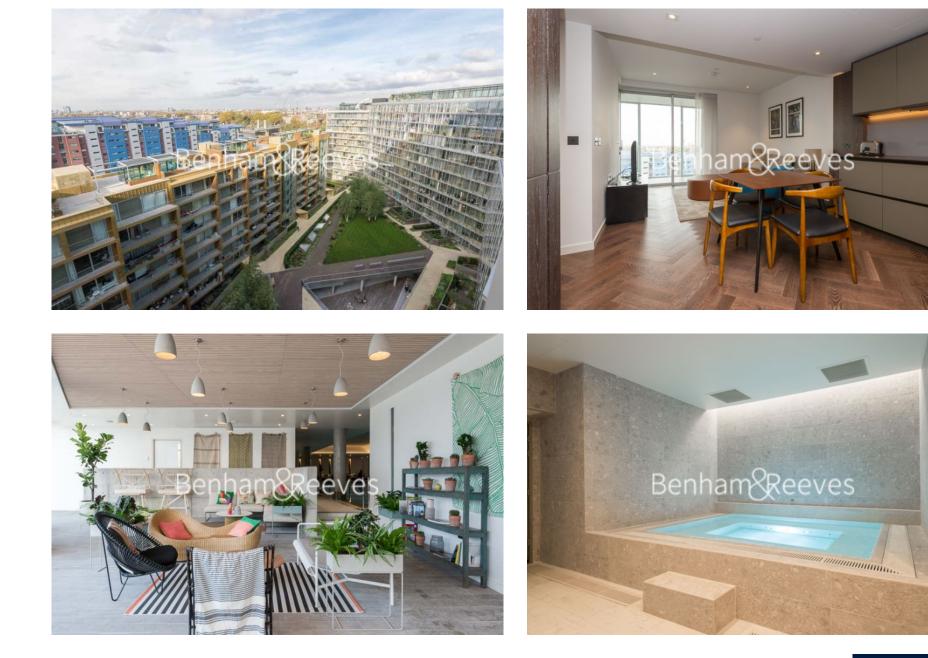

## 🛋 2 Bedrooms 🛛 🛱 2 Bathrooms 🖉 Furnished

Contemporary high specification 12th floor apartment with fantastic views of Battersea Park and excellent on-site residents' amenities. Transport links are good, and the development is well-located for Vauxhall, Central London, Victoria, and Sloane Square

### **Property features**

12th floor | Two bedrooms | Two bathrooms | Winter garden | Air cooling | EPC-C | 24 Hour Concierge | Swimming pool | Gym | Battersea Power Station

For more information about this property, please call our Nine Elms branch on