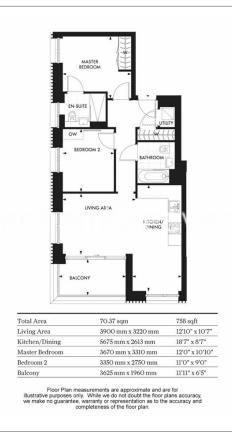

## ■ 2 Bedrooms □ 2 Bathrooms □ Furnished

A modern, fully furnished apartment situated in a sought after development a short walk from Battersea Park, Battersea Power Station, and Queenstown Road Station.

### **Property features**

Two double bedrooms | Two bathrooms | Balcony | Open planned living | Dishwasher | EPC-B | 24 Hour Concierge | Swimming Pool | Battersea Park Location | Battersea Power Station tube station