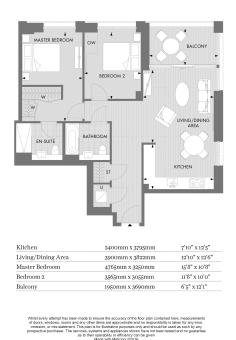

# Salisbury House, Palmer Road, SW11

£900 per week, £3,900 per month + fees

www.benhams.com

8th Floor Approx gross internal area: 860sq/ft - 80sq/m