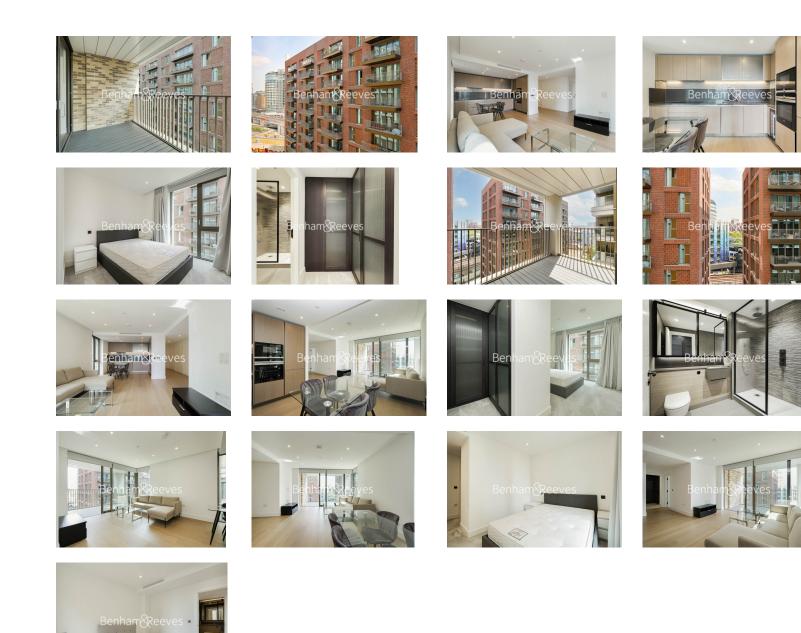

## Salisbury House, Palmer Road, SW11

£900 per week, £3,900 per month + fees

# 🛋 2 Bedrooms 🛛 🛱 2 Bathrooms 🖉 Furnished

A two bedroom apartments that is available in the latest phrase of Prince of Wales Drive.

Please click here for full detail

### **Property features**

Furnished | Two double bedrooms | Two bathrooms | Balcony | Air cooling | EPC-B | 24 hour concierge | Swimming Pool | Spa facilities | Battersea Park Station

For more information about this property, please call our Nine Elms branch on