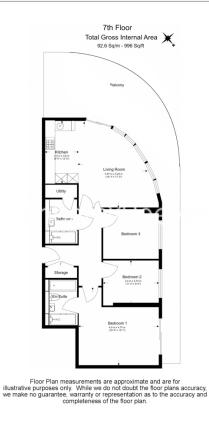

## 🛋 3 Bedrooms 🛛 🛱 2 Bathrooms 🕮 Furnished

A bright and spacious 7th floor apartment with wraparound balcony offering views towards Battersea Park, located moments from Battersea Park Station.

Please click here for full detail

### **Property features**

Three double bedrooms | Two bathrooms | Large living space | Large balcony | Battersea Park views | EPC-B | 24 Hour concierge | Gym | Swimming Pool | Battersea Power Station Station