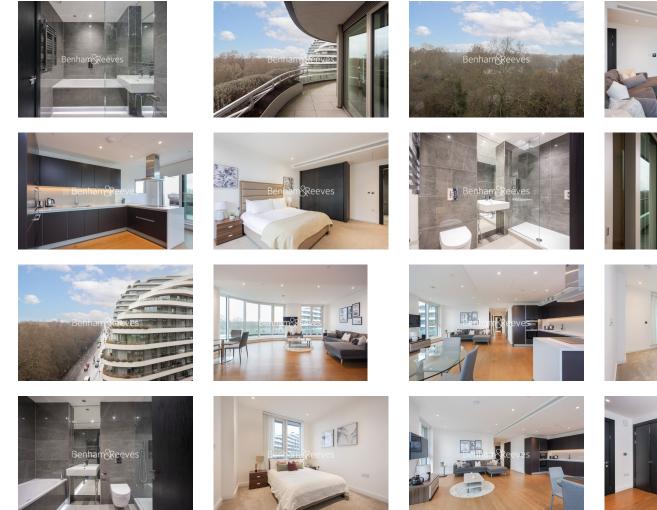

## 🛋 3 Bedrooms 🛛 🛱 2 Bathrooms 🕮 Furnished

A bright and spacious 7th floor apartment with wraparound balcony offering views towards Battersea Park, located moments from Battersea Park Station.

Please click here for full detail

### **Property features**

Three double bedrooms | Two bathrooms | Large living space | Large balcony | Battersea Park views | EPC-B | 24 Hour concierge | Gym | Swimming Pool | Battersea Power Station Station