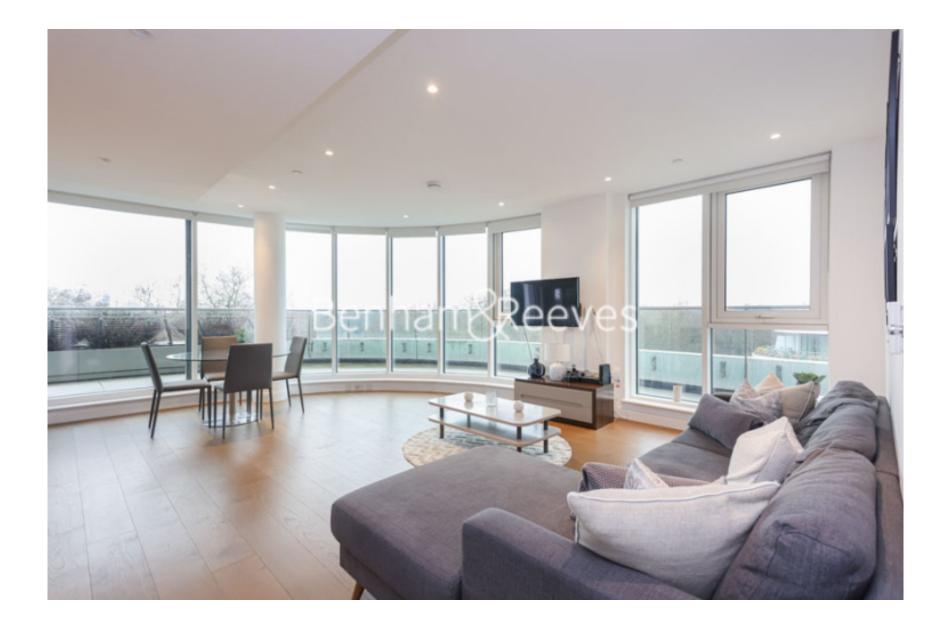

## 🛋 3 Bedrooms 🛛 🛱 2 Bathrooms 🕮 Furnished

A bright and spacious 7th floor apartment with wraparound balcony offering views towards Battersea Park, located moments from Battersea Park Station.

Please click here for full detail

### **Property features**

Three double bedrooms | Two bathrooms | Large living space | Large balcony | Battersea Park views | EPC-B | 24 Hour concierge | Gym | Swimming Pool | Battersea Power Station Station